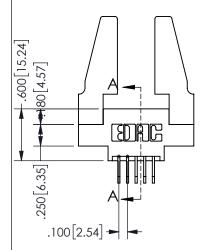

SECTION A-A

ISSUE NUMBER ORIGINAL

1

**Contact Code 558** 

Contact Code 559

**Contact Code 560** 

INSULATOR MATERIAL: THERMOPLASTIC POLYESTER, UL 94V-0

DAP MATERIAL AVAILABLE UPON REQUEST

CONTACT MATERIAL; COPPER ALLOY CONTACT PLATING: GOLD ON THE MATING AREA, TIN PLATING ON THE CONTACT TAILS, NICKEL UNDERPLATE

345/395 SERIES CARD EDGE CONNECTOR CONTACT CODE 555,556,558,559,560 DIMENSIONS