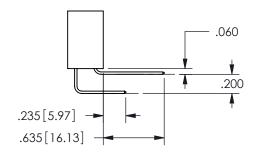

.160 4.06 .330[8.38] POINT OF **CARD SLOT** CONTACT .370 9.4 .200 [5.08]

345/395 SERIES CARD EDGE CONNECTOR PART NUMBER: 345-010-558-888

YOUR CONNECTION TO QUALITY & SERVICE

**EDAC INC** TORONTO, ONTARIO CANADA