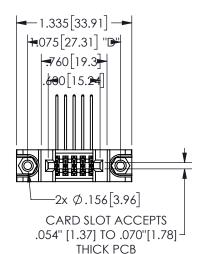

.160 4.06 .330[8.38] POINT OF **CARD SLOT** CONTACT .370 9.4 .200 [5.08]

345/395 SERIES CARD EDGE CONNECTOR PART NUMBER: 345-010-558-888

YOUR CONNECTION TO QUALITY & SERVICE

**EDAC INC** TORONTO, ONTARIO CANADA