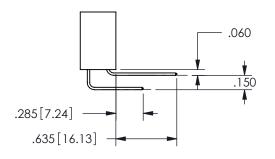

.160 4.06 .330[8.38] POINT OF **CARD SLOT** CONTACT .370 9.4 .200 [5.08]

345/395 SERIES CARD EDGE CONNECTOR PART NUMBER: 345-010-558-888

YOUR CONNECTION TO QUALITY & SERVICE

**EDAC INC** TORONTO, ONTARIO CANADA