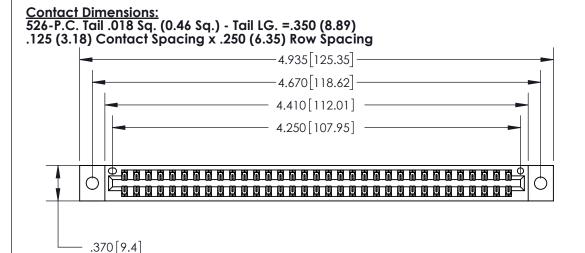

## 846/896 SERIES HIGH TEMP CARD EDGE CONNECTOR PART NUMBER: 896-066-526-802

YOUR CONNECTION TO QUALITY & SERVICE

**EDAC INC** TORONTO, ONTARIO CANADA

THESE DRAWINGS AND SPECIFICATIONS ARE THE PROPERTY OF EDAC INC.,AND SHALL NOT BE REPRODUCED, OR COPIED OR USED AS THE BASIS FOR THE MANUFACTURE OR SALE OF APPARATUS WITHOUT WRITTEN PERMISSION.

|  | ACAD REFERENCE NO. | 846-ENG-MASTER   |  |
|--|--------------------|------------------|--|
|  | DRAWN: J.LEE       | DATE: APR. 22/09 |  |
|  | CHECKED:           | DATE:            |  |
|  | SCALE: 1:1         | SHEET 1 OF 2     |  |
|  | DRAWING NUMBER     | ISSUE            |  |
|  | 846-ENG-MASTER     | 1                |  |