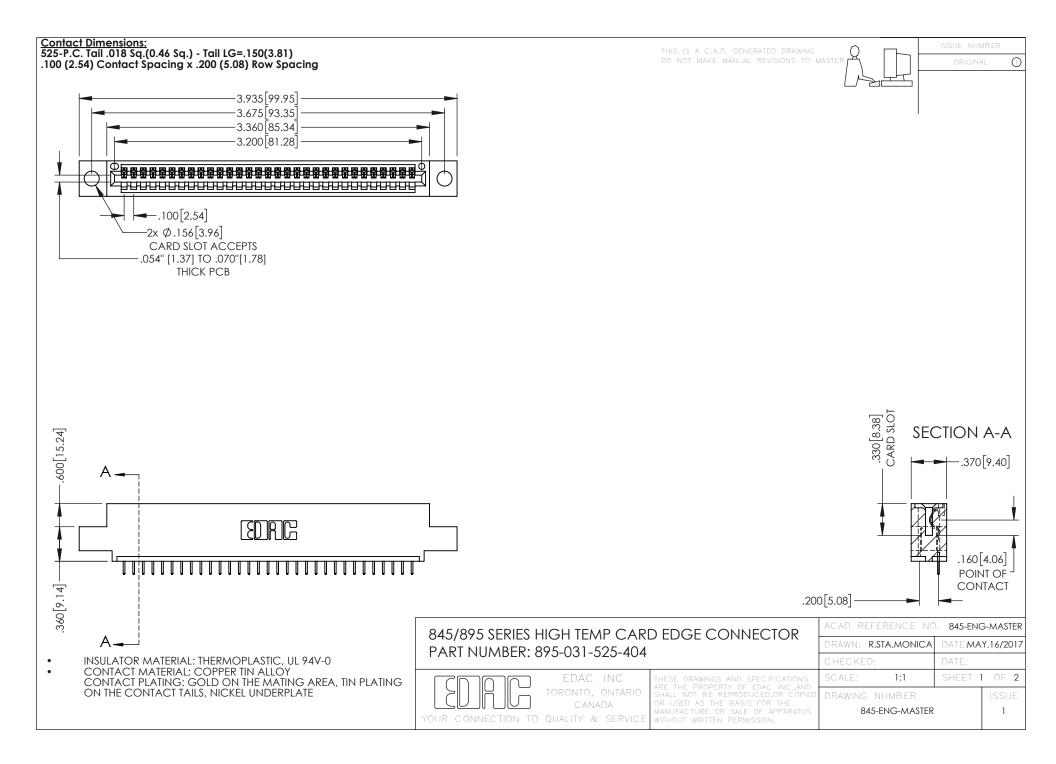

## 845/895 SERIES HIGH TEMP CARD EDGE CONNECTOR CONTACT CODE 555,556,558,559,560 DIMENSIONS

YOUR CONNECTION TO QUALITY & SERVICE

|   | ACAD REFERENCE NO. 845-ENG-MASTER |                  |
|---|-----------------------------------|------------------|
|   | DRAWN: R.STA.MONICA               | DATE:MAY.16/2017 |
|   | CHECKED:                          | DATE:            |
|   | SCALE: 1:1                        | SHEET 2 OF 2     |
| D | DRAWING NUMBER                    | ISSUE            |

845-ENG-MASTER