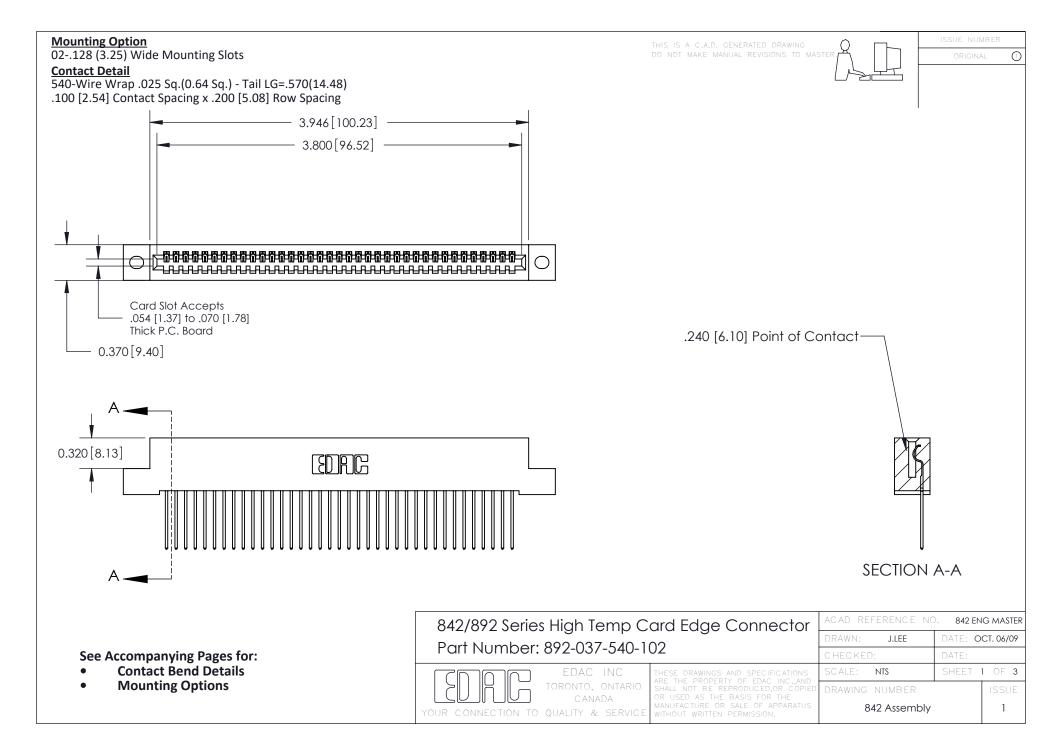

THIS IS A C.A.D. GENERATED DRAWING DO NOT MAKE MANUAL REVISIONS TO MASTER

ORIGINAL (1)



| 842/892 Series High Temp Card Edge Connector<br>Contact Bend Detail |                                                                                                 | ACAD REFERENCE NO. 842 ENG MASTER |             |                  |        |
|---------------------------------------------------------------------|-------------------------------------------------------------------------------------------------|-----------------------------------|-------------|------------------|--------|
|                                                                     |                                                                                                 | DRAWN:                            | J.LEE