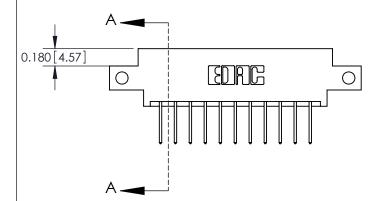

**Mounting Option** 

12-.128 (3.25) Dia. Side Mounting Holes

## **Contact Detail**

523-P.C. Tail .025 Sq.(0.64 Sq.) - Tail LG=.390(9.91) .156 [3.96] Contact Spacing x .200 [5.08] Row Spacing





**See Accompanying Pages for: Contact Bend Details** 

THIS IS A C.A.D. GENERATED DRAWING DO NOT MAKE MANUAL REVISIONS TO MASTER.



ISSUE NUMBER

ORIGINAL

|                              | 0.330 [8.38]<br>Card Slot |
|------------------------------|---------------------------|
| .160 [4.06] Point of Contact |                           |
|                              |                           |
|                              |                           |
|                              | SECTION A-A               |

837/887 Series High Temp Card Edge Connector Part Number: 887-022-523-812



**EDAC INC** TORONTO, ONTARIO CANADA

THESE DRAWINGS AND SPECIFICATIONS ARE THE PROPERTY OF EDAC INC.,AND SHALL NOT BE REPRODUCED, OR COPIED OR USED AS THE BASIS FOR THE MANUFACTURE OR SALE OF APPA