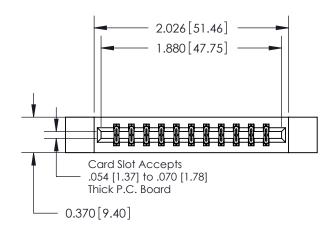

ISSUE NUMBER

ORIGINAL

|                              | 0.330 [8.38]<br>Card Slot |
|------------------------------|---------------------------|
| .160 [4.06] Point of Contact |                           |
|                              |                           |
|                              |                           |
|                              | SECTION A-A               |