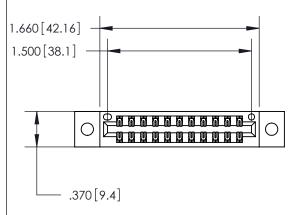

THIS IS A C.A.D. GENERATED DRAWING DO NOT MAKE MANUAL REVISIONS TO MASTER.

ISSUE NUMBER

ORIGINAL

ACAD REFERENCE NO

846/896 SERIES HIGH TEMP CARD EDGE CONNECTOR PART NUMBER: 846-022-526-802

**EDAC INC** TORONTO, ONTARIO CANADA

Contact Dimensions: 526-P.C. Tail .018 Sq. (0.46 Sq.) - Tail LG. =.350 (8.89) .125 (3.18) Contact Spacing x .250 (6.35) Row Spacing

- INSULATOR MATERIAL: THERMOPLASTIC POLYESTER, UL 94V-0 CONTACT MATERIAL; COPPER, NICKEL, TIN ALLOY CA-725 CONTACT PLATING: GOLD ON THE MATING AREA, TIN-LEAD
  - ON THE CONTACT TAILS, NICKEL UNDERPLATE