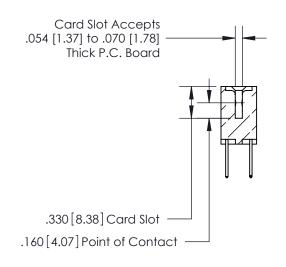

**Contact Code 558** 

**Contact Code 560** 

INSULATOR MATERIAL: THERMOPLASTIC POLYESTER, UL 94V-0 CONTACT MATERIAL; COPPER, NICKEL, TIN ALLOY CA-725 CONTACT PLATING: GOLD ON THE MATING AREA, TIN-LEAD ON THE CONTACT TAILS, NICKEL UNDERPLATE