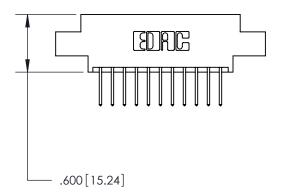

846-FNG-MASTER

THIS IS A C.A.D. GENERATED DRAWING DO NOT MAKE MANUAL REVISIONS TO MASTER.

ISSUE NUMBER

.165[4.19]

.375 [9.54]

ORIGINAL

1

.060 [1.52] .125(3.18) to .210(5.33) **Outside Tails** .125(3.18) to .210(5.33) **Outside Tails** 