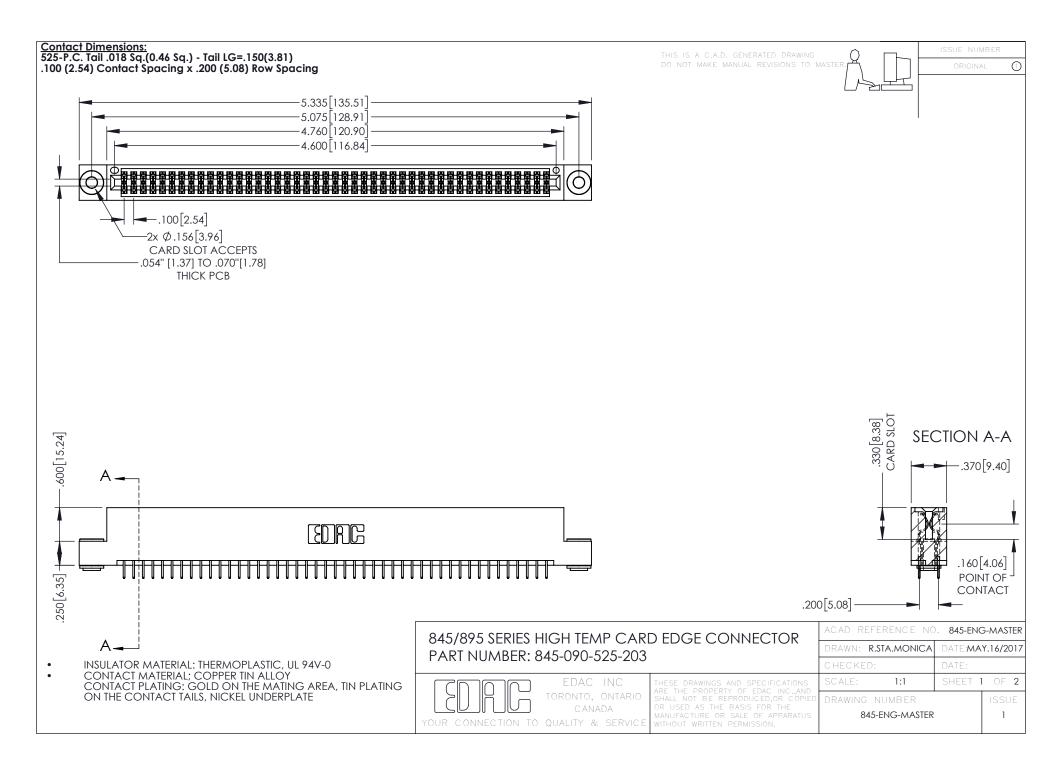

- INSULATOR MATERIAL: THERMOPLASTIC POLYESTER, UL 94V-0 DAP MATERIAL AVAILABLE UPON REQUEST
- CONTACT MATERIAL; COPPER ALLOY

**Contact Code 558** 

CONTACT PLATING: GOLD ON THE MATING AREA, TIN PLATING ON THE CONTACT TAILS, NICKEL UNDERPLATE

## 845/895 SERIES HIGH TEMP CARD EDGE CONNECTOR CONTACT CODE 555,556,558,559,560 DIMENSIONS

YOUR CONNECTION TO QUALITY & SERVICE

Contact Code 559

|   | ACAD REFERENCE NO   | . 845-ENG-MASTER |
|---|---------------------|------------------|
|   | DRAWN: R.STA.MONICA | DATE:MAY.16/2017 |
|   | CHECKED:            | DATE:            |
|   | SCALE: 1:1          | SHEET 2 OF 2     |
| D | DRAWING NUMBER      | ISSUE            |

Contact Code 560

845-ENG-MASTER