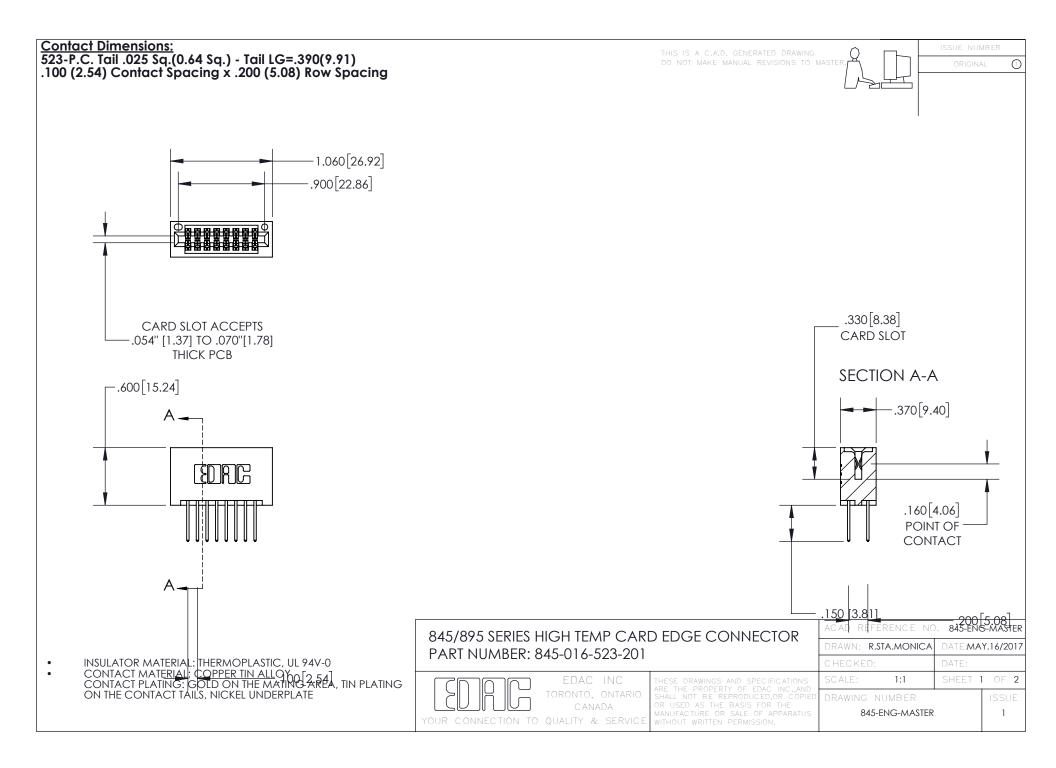

- INSULATOR MATERIAL: THERMOPLASTIC POLYESTER, UL 94V-0 DAP MATERIAL AVAILABLE UPON REQUEST
- CONTACT MATERIAL; COPPER ALLOY

CONTACT PLATING: GOLD ON THE MATING AREA, TIN PLATING ON THE CONTACT TAILS, NICKEL UNDERPLATE