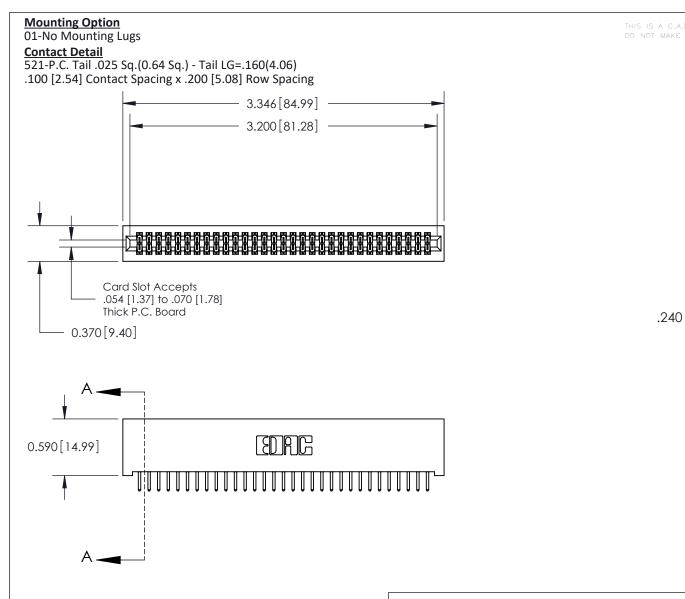

.240 [6.10] Point of Contact-

**See Accompanying Pages for:** 

- **Contact Bend Details**
- **Mounting Options**

842/892 Series High Temp Card Edge Connector Part Number: 842-062-521-201

YOUR CONNECTION TO QUALITY & SERVICE

SECTION A-A

842 Assembly

THIS IS A C.A.D. GENERATED DRAWING DO NOT MAKE MANUAL REVISIONS TO MASTER

ORIGINAL (1)

| 842/892 Series High Temp Card Edge Connector<br>Contact Bend Detail |                                                                   | ACAD REFERENCE NO. 842 ENG MASTER |             |                         |        |
|---------------------------------------------------------------------|-------------------------------------------------------------------|-----------------------------------|-------------|-------------------------|--------|
|                                                                     |                                                                   | DRAWN:                            | J.LEE       | DATE: <b>OCT. 06/09</b> |        |
|                                                                     |                                                                   | CHECKE                            | ):          | DATE:                   |        |
| EDAC INC                                                            | THESE DRAWINGS AND SPECIFICATIONS ARE THE PROPERTY OF EDAC INCAND | SCALE:                            | NTS         | SHEET :                 | 2 OF 3 |
| TORONTO, ONTARIO                                                    | SHALL NOT BE REPRODUCED, OR COPIED OR USED AS THE BASIS FOR THE   | DRAWING                           | NUMBER      |                         | ISSUE  |
| YOUR CONNECTION TO QUALITY & SERVICE                                | MANUFACTURE OR SALE OF APPARATUS WITHOUT WRITTEN PERMISSION.      | 8                                 | 42 Assembly |                         | 1      |