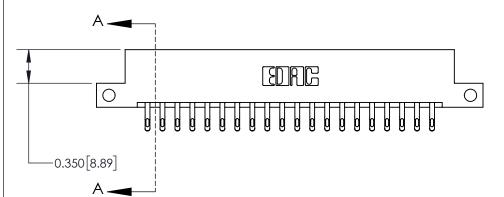

**Mounting Option** 

12-.128 (3.25) Dia. Side Mounting Holes

## **Contact Detail**

555-Extender Board Bend (Code 500 Contacts)

.156 [3.96] Contact Spacing x .200 [5.08] Row Spacing





THIS IS A C.A.D. GENERATED DRAWING DO NOT MAKE MANUAL REVISIONS TO MASTER.



ISSUE NUMBER ORIGINAL



**See Accompanying Page for:** 

**Contact Bend Details** 

837/887 Series High Temp Card Edge Connector Part Number: 837-040-555-212

YOUR CONNECTION TO QUALITY & SERVICE

**EDAC INC** TORONTO, ONTARIO CANADA

THESE DRAWINGS AND SPECIFICATIONS ARE THE PROPERTY OF EDAC INC.,AND SHALL NOT BE REPRODUCED, OR COPIED OR USED AS THE BASIS FOR THE MANUFACTURE OR SALE OF APPARATUS WITHOUT WRITTEN PERMISSION.

| ACAD REFERENCE NO. 837 ENG MASTE |                  |  |  |
|----------------------------------|------------------|--|--|
| DRAWN: J.LEE                     | DATE: OCT. 06/09 |  |  |
| CHECKED:                         | DATE:            |  |  |
| SCALE: NTS                       | SHEET