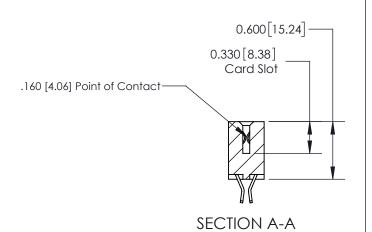

## **Contact Detail**

555-Extender Board Bend (Code 500 Contacts)

.156 [3.96] Contact Spacing x .200 [5.08] Row Spacing

THIS IS A C.A.D. GENERATED DRAWING DO NOT MAKE MANUAL REVISIONS TO MASTER.

ISSUE NUMBER ORIGINAL