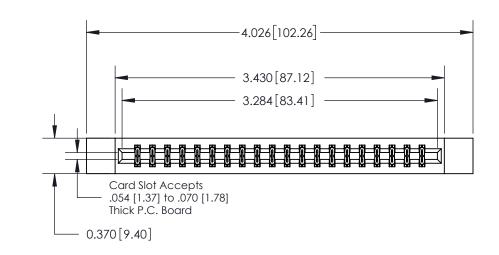

**Mounting Option** 

12-.128 (3.25) Dia. Side Mounting Holes

## **Contact Detail**

555-Extender Board Bend (Code 500 Contacts)

.156 [3.96] Contact Spacing x .200 [5.08] Row Spacing





THIS IS A C.A.D. GENERATED DRAWING DO NOT MAKE MANUAL REVISIONS TO MASTER.



ISSUE NUMBER ORIGINAL



**See Accompanying Page for:** 

**Contact Bend Details** 

837/887 Series High Temp Card Edge Connector Part Number: 837-040-555-212

YOUR CONNECTION TO QUALITY & SERVICE

**EDAC INC** TORONTO, ONTARIO CANADA

THESE DRAWINGS AND SPECIFICATIONS ARE THE PROPERTY OF EDAC INC.,AND SHALL NOT BE REPRODUCED, OR COPIED OR USED AS THE BASIS FOR THE MANUFACTURE OR SALE OF APPARATUS WITHOUT WRITTEN PERMISSION.

| ACAD REFERENCE NO. 837 ENG MASTE |                  |  |  |
|----------------------------------|------------------|--|--|
| DRAWN: J.LEE                     | DATE: OCT. 06/09 |  |  |
| CHECKED:                         | DATE:            |  |  |
| SCALE: NTS                       | SHE