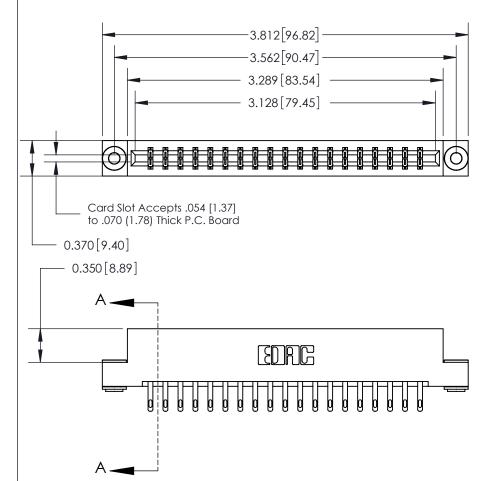

ISSUE NUMBER ORIGINAL

SECTION A-A 0.388 [9.86] Card Slot .160 [4.06] Point of Contact-