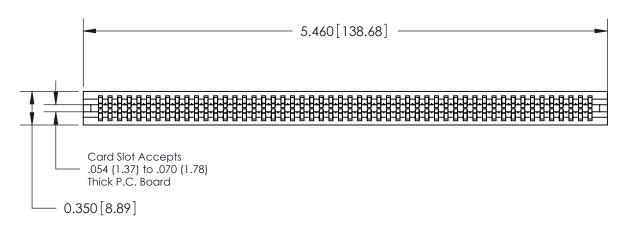

THIS IS A C.A.D. GENERATED DRAWING DO NOT MAKE MANUAL REVISIONS TO MASTER.

ISSUE NUMBER

ORIGINAL

1

Contact Information
540-Wire Wrap, Regular Point - Tail LG.=.560(14.22)
.100" (2.54mm) Contact Spacing x .200" (5.08mm) Row Spacing