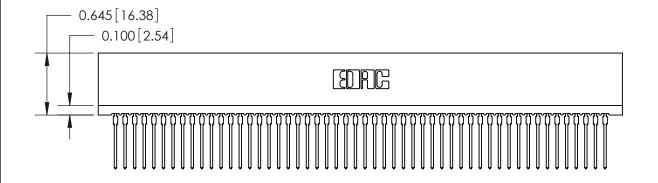

THIS IS A C.A.D. GENERATED DRAWING DO NOT MAKE MANUAL REVISIONS TO MASTER.

ISSUE NUMBER

ORIGINAL

1

Contact Information
540-Wire Wrap, Regular Point - Tail LG.=.560(14.22)
.100" (2.54mm) Contact Spacing x .200" (5.08mm) Row Spacing