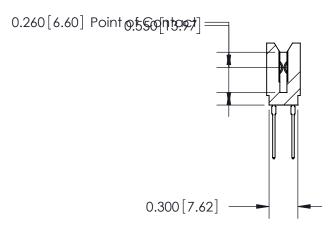

THIS IS A C.A.D. GENERATED DRAWING DO NOT MAKE MANUAL REVISIONS TO MASTER.

ISSUE NUMBER

ORIGINAL

1

Contact Information
540-Wire Wrap, Regular Point - Tail LG.=.560(14.22)
.100" (2.54mm) Contact Spacing x .200" (5.08mm) Row Spacing