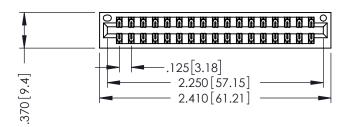

346/396 SERIES CARD EDGE CONNECTOR PART NUMBER: 396-034-526-201

**EDAC INC** TORONTO, ONTARIO CANADA

THESE DRAWINGS AND SPECIFICATIONS ARE THE PROPERTY OF EDAC INC.,AND SHALL NOT BE REPRODUCED, OR COPIED OR USED AS THE BASIS FOR THE MANUFACTURE OR SALE OF APPARATUS WITHOUT WRITTEN PERMISSION.

THIS IS A C.A.D. GENERATED DRAWING DO NOT MAKE MANUAL REVISIONS TO MASTER.

ISSUE NUMBER

ORIGINAL

1

INSULATOR MATERIAL: THERMOPLASTIC POLYESTER, UL 94V-0 CONTACT MATERIAL; COPPER, NICKEL, TIN ALLOY CA-725 CONTACT PLATING: GOLD ON THE MATING AREA, TIN-LEAD ON THE CONTACT TAILS, NICKEL UNDERPLATE