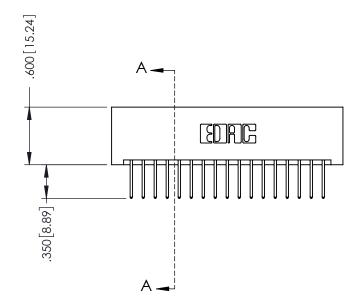

346-ENG-MASTER

| 330 [8.38] Slot Depth |  |
|-----------------------|--|
| •                     |  |

**SECTION A-A** 

ISSUE NUMBER ORIGINAL 1

## **Contact Code 555**

## **Contact Code 556**

INSULATOR MATERIAL: THERMOPLASTIC POLYESTER, UL 94V-0 CONTACT MATERIAL; COPPER, NICKEL, TIN ALLOY CA-725 CONTACT PLATING: GOLD ON THE MATING AREA, TIN-LEAD

ON THE CONTACT TAILS, NICKEL UNDERPLATE