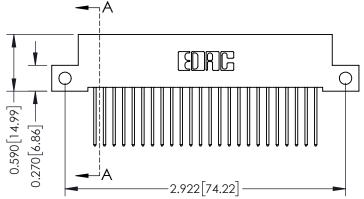

## **Mounting Option**

12-.128 (3.25) Dia. Side Mounting Holes

## **Contact Detail**

540-Wire Wrap .025 Sq.(0.64 Sq.) - Tail LG=.570(14.48) .100 [2.54] Contact Spacing x .200 [5.08] Row Spacing





## 0.410[10.41] SECTION A-A

## **See Accompanying Pages for:**

- **Contact Bend Details**
- **Mounting Options**

342 / 392 Card Edge Connector Part Number: 392-048-540-212

YOUR CONNECTION TO QUALITY & SERVICE

342 ENG MASTER DATE: OCT. 06/09 J.LEE SHEET 1 OF 3

342 Assembly

THIS IS A C.A.D. GENERATED DRAWING DO NOT MAKE MANUAL REVISIONS TO MASTER. ISSUE NUMBER

ORIGINAL

1



| 342 / 392 Series Card Edge Connector<br>Contact Bend Detail |                                                                                                                                                                                                  | ACAD REFERENCE NO. 342 ENG MASTER |             |                  |        |
|-------------------------------------------------------------|--------------