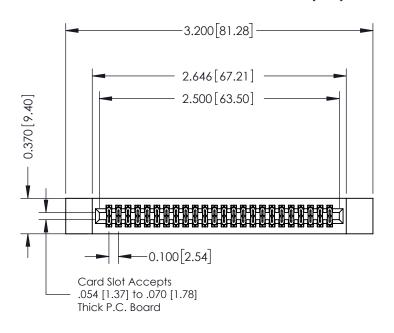

## **See Accompanying Pages for:**

- **Contact Bend Details**
- **Mounting Options**

342 / 392 Card Edge Connector Part Number: 392-048-540-212

YOUR CONNECTION TO QUALITY & SERVICE

342 ENG MASTER DATE: OCT. 06/09 J.LEE SHEET 1 OF 3