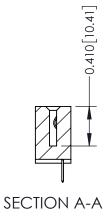

THIS IS A C.A.D. GENERATED DRAWING DO NOT MAKE MANUAL REVISIONS TO MASTER. ISSUE NUMBER

ORIGINAL

1

| 342 / 392 Series Card Edge Connector<br>Contact Bend Detail |                                                                                                                                                                                                  | ACAD REFERENCE NO. 342 ENG MASTER |             |                  |        |
|-------------------------------------------------------------|--------------------------------------------------------------------------------------------------------------------------------------------------------------------------------------------------|-----------------------------------|-------------|------------------|--------|
|                                                             |                                                                                                                                                                                                  | DRAWN:                            | J.LEE       | DATE: OCT. 06/09 |        |
|                                                             |                                                                                                                                                                                                  | CHECKED:                          |             | DATE:            |        |
| TORONTO, ONTARIO                                            | THESE DRAWINGS AND SPECIFICATIONS ARE THE PROPERTY OF EDAC INC. AND SHALL NOT BE REPRODUCED, OR COPIED OR USED AS THE BASIS FOR THE MANUFACTURE OR SALE OF APPARATUS WITHOUT WRITTEN PERMISSION. | SCALE:                            | NTS         | SHEET :          | 2 OF 3 |
|                                                             |                                                                                                                                                                                                  | DRAWING                           | NUMBER      |                  | ISSUE  |
| YOUR CONNECTION TO QUALITY & SERVICE                        |                                                                                                                                                                                                  | 3                                 | 42 Assembly |                  | 1      |