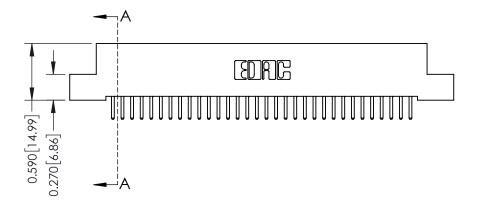

THIS IS A C.A.D. GENERATED DRAWING DO NOT MAKE MANUAL REVISIONS TO MASTER. ISSUE NUMBER

ORIGINAL

1

| 342 / 392 Series Card Edge Connector<br>Contact Bend Detail |                                                                                                                                                                                                  | ACAD REFERENCE NO. 342 ENG MASTER |             |                  |        |
|-------------------------------------------------------------|--------------------------------------------------------------------------------------------------------------------------------------------------------------------------------------------------|-----------------------------------|-------------|------------------|--------|
|                                                             |                                                                                                                                                                                                  | DRAWN:                            | J.LEE       | DATE: OCT. 06/09 |        |
|                                                             |                                                                                                                                                                                                  | CHECKED:                          |             | DATE:            |        |
| TORONTO, ONTARIO                                            | THESE DRAWINGS AND SPECIFICATIONS ARE THE PROPERTY OF EDAC INC. AND SHALL NOT BE REPRODUCED, OR COPIED OR USED AS THE BASIS FOR THE MANUFACTURE OR SALE OF APPARATUS WITHOUT WRITTEN PERMISSION. | SCALE:                            | NTS         | SHEET :          | 2 OF 3 |
|                                                             |                                                                                                                                                                                                  | DRAWING                           | NUMBER      |                  | ISSUE  |
| YOUR CONNECTION TO QUALITY & SERVICE                        |                                                                                                                                                                                                  | 3                                 | 42 Assembly |                  | 1      |