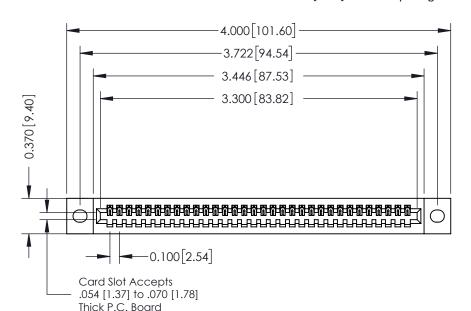

**Mounting Option** 

02-.128 (3.25) Wide Mounting Slots

**Contact Detail** 

520-P.C. Tail .030x.018(0.76x0.46) - Tail LG=.185(4.70) .100 [2.54] Contact Spacing x .200 [5.08] Row Spacing

**See Accompanying Pages for:** 

- **Contact Bend Details**
- **Mounting Options**

342 / 392 Card Edge Connector Part Number: 392-032-520-102

YOUR CONNECTION TO QUALITY & SERVICE

CANADA

342 ENG MASTER J.LEE DATE: OCT. 06/09 SHEET 1 OF 3

342 Assembly

THIS IS A C.A.D. GENERATED DRAWING DO NOT MAKE MANUAL REVISIONS TO MASTER. ISSUE NUMBER

ORIGINAL

1

| 342 / 392 Series Card Edge Connector<br>Contact Bend Detail |                                                                                                                                                                                                  | ACAD REFERENCE NO. 342 ENG MASTER |             |                  |        |
|-------------------------------------------------------------|--------------------------------------------------------------------------------------------------------------------------------------------------------------------------------------------------|-----------------------------------|-------------|------------------|--------|
|                                                             |                                                                                                                                                                                                  | DRAWN:                            | J.LEE       | DATE: OCT. 06/09 |        |
|                                                             |                                                                                                                                                                                                  | CHECKED:                          |             | DATE:            |        |
| TORONTO, ONTARIO                                            | THESE DRAWINGS AND SPECIFICATIONS ARE THE PROPERTY OF EDAC INC. AND SHALL NOT BE REPRODUCED, OR COPIED OR USED AS THE BASIS FOR THE MANUFACTURE OR SALE OF APPARATUS WITHOUT WRITTEN PERMISSION. | SCALE:                            | NTS         | SHEET :          | 2 OF 3 |
|                                                             |                                                                                                                                                                                                  | DRAWING                           | NUMBER      |                  | ISSUE  |
| YOUR CONNECTION TO QUALITY & SERVICE                        |                                                                                                                                                                                                  | 3                                 | 42 Assembly |                  | 1      |