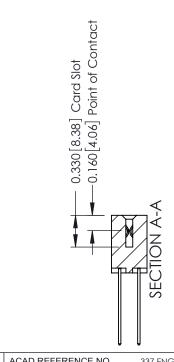

| ACAD REFERENCE NO. | 337 ENG MASTER   |  |  |
|--------------------|------------------|--|--|
| DRAWN: J.LEE       | DATE: OCT. 06/09 |  |  |
| CHECKED:           | DATE:            |  |  |
| SCALE: NTS         | SHEET 1 OF 3     |  |  |
| DRAWING NUMBER     | ISSUE            |  |  |
| 337 Assembly       | 1                |  |  |