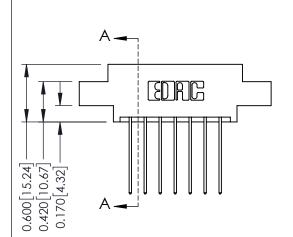

## **Contact Detail**

541-Wire Wrap .025 Sq.(0.64 Sq.) - Tail LG=.750(19.05) .156 [3.96] Contact Spacing x .200 [5.08] Row Spacing

THIS IS A C.A.D. GENERATED DRAWING DO NOT MAKE MANUAL REVISIONS TO MASTER.