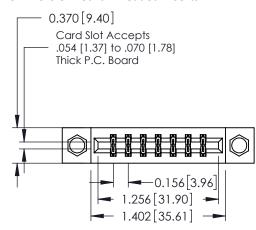

## **See Accompanying Pages for:**

- **Contact Bend Details**
- **Mounting Options**

| 337 / 387 Series Card Edge Connector |
|--------------------------------------|
| Part Number: 387-014-541-807         |