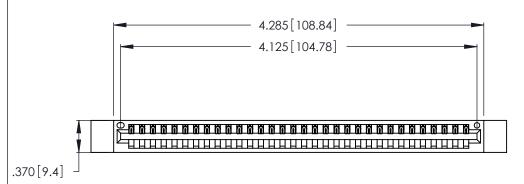

| 346/396 SERIES ( | CARD EDGE CONNECTOR |
|------------------|---------------------|
| PART NUMBER: 3   | 346-032-520-112     |

**EDAC INC** TORONTO, ONTARIO CANADA

THESE DRAWINGS AND SPECIFICATIONS ARE THE PROPERTY OF EDAC INC.,AND SHALL NOT BE REPRODUCED, OR COPIED OR USED AS THE BASIS FOR THE MANUFACTURE OR SALE OF APPARATUS WITHOUT WRITTEN PERMISSION.

<u>Contact Dimensions:</u>
520-P.C. Tail .030x.018 (0.76x0.46) - Tail LG. = .175 (4.45) .125 (3.18) Contact Spacing x .250 (6.35) Row Spacing

THIS IS A C.A.D. GENERATED DRAWING DO NOT MAKE MANUAL REVISIONS TO MASTER.