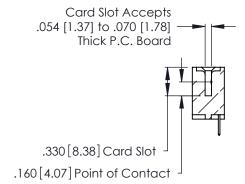

346/396 SERIES CARD EDGE CONNECTOR CONTACT CODE 555,556,558,559,560 DIMENSIONS

YOUR CONNECTION TO QUALITY & SERVICE

**EDAC INC** TORONTO, ONTARIO CANADA

THESE DRAWINGS AND SPECIFICATIONS ARE THE PROPERTY OF EDAC INC.,AND SHALL NOT BE REPRODUCED, OR COPIED OR USED AS THE BASIS FOR THE MANUFACTURE OR SALE OF APPARATUS WITHOUT WRITTEN PERMISSION.