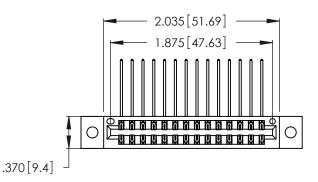

Contact Dimensions:
558-90 Degree Bend (Code 541 Contacts)
See Sheet 2 for Contact Code 555, 556, 558, 559, 560 Dimensions

THIS IS A C.A.D. GENERATED DRAWING DO NOT MAKE MANUAL REVISIONS TO MASTER.

ISSUE NUMBER

ORIGINAL

1

.330 [8.38] Card Slot .160 [4.07] Point of Contact

Card Slot Accepts .054 [1.37] to .070 [1.78] Thick P.C. Board

- INSULATOR MATERIAL: THERMOPLASTIC POLYESTER, UL 94V-0 CONTACT MATERIAL; COPPER, NICKEL, TIN ALLOY CA-725
- CONTACT PLATING: GOLD ON THE MATING AREA, TIN-LEAD ON THE CONTACT TAILS, NICKEL UNDERPLATE

346/396 SERIES CARD EDGE CONNECTOR PART NUMBER: 346-028-558-802

**EDAC INC** TORONTO, ONTARIO CANADA

THESE DRAWINGS AND SPECIFICATIONS ARE THE PROPERTY OF EDAC INC., AND SHALL NOT BE REPRODUCED, OR COPIED OR USED AS THE BASIS FOR THE MANUFACTURE OR SALE OF APPARATUS WITHOUT WRITTEN PERMISSION.