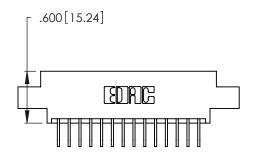

Contact Dimensions:
558-90 Degree Bend (Code 541 Contacts)
See Sheet 2 for Contact Code 555, 556, 558, 559, 560 Dimensions

THIS IS A C.A.D. GENERATED DRAWING DO NOT MAKE MANUAL REVISIONS TO MASTER.

ISSUE NUMBER

ORIGINAL

1

.330 [8.38] Card Slot .160 [4.07] Point of Contact

Card Slot Accepts .054 [1.37] to .070 [1.78] Thick P.C. Board

- INSULATOR MATERIAL: THERMOPLASTIC POLYESTER, UL 94V-0 CONTACT MATERIAL; COPPER, NICKEL, TIN ALLOY CA-725
- CONTACT PLATING: GOLD ON THE MATING AREA, TIN-LEAD ON THE CONTACT TAILS, NICKEL UNDERPLATE

346/396 SERIES CARD EDGE CONNECTOR PART NUMBER: 346-028-558-802

**EDAC INC** TORONTO, ONTARIO CANADA

THESE DRAWINGS AND SPECIFICATIONS ARE THE PROPERTY OF EDAC INC., AND SHALL NOT BE REPRODUCED, OR COPIED OR USED AS THE BASIS FOR THE MANUFACTURE OR SALE OF APPARATUS WITHOUT WRITTEN PERMISSION.