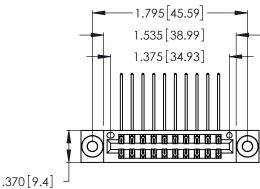

Contact Dimensions:
558-90 Degree Bend (Code 541 Contacts)
See Sheet 2 for Contact Code 555, 556, 558, 559, 560 Dimensions

- INSULATOR MATERIAL: THERMOPLASTIC POLYESTER, UL 94V-0 CONTACT MATERIAL; COPPER, NICKEL, TIN ALLOY CA-725
- CONTACT PLATING: GOLD ON THE MATING AREA, TIN-LEAD ON THE CONTACT TAILS, NICKEL UNDERPLATE

THIS IS A C.A.D. GENERATED DRAWING DO NOT MAKE MANUAL REVISIONS TO MASTER.

1

| 346/396 SERIES CARD EDGE CONNECTOR |
|------------------------------------|
| PART NUMBER: 346-020-558-203       |

**EDAC INC** TORONTO, ONTARIO CANADA