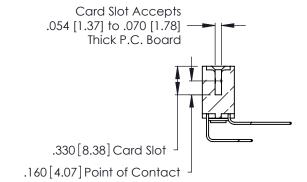

THIS IS A C.A.D. GENERATED DRAWING DO NOT MAKE MANUAL REVISIONS TO MASTER.

ISSUE NUMBER

ORIGINAL

1

**Contact Code 555** 

Contact Code 556

**Contact Code 558** 

**Contact Code 559** 

Contact Code 560

INSULATOR MATERIAL: THERMOPLASTIC POLYESTER, UL 94V-0 CONTACT MATERIAL; COPPER, NICKEL, TIN ALLOY CA-725 CONTACT PLATING: GOLD ON THE MATING AREA, TIN-LEAD

ON THE CONTACT TAILS, NICKEL UNDERPLATE

346/396 SERIES CARD EDGE CONNECTOR CONTACT CODE 555,556,558,559,560 DIMENSIONS

YOUR CONNECTION TO QUALITY & SERVICE

**EDAC INC** TORONTO, ONTARIO CANADA

THESE DRAWINGS AND SPECIFICATIONS ARE THE PROPERTY OF EDAC INC.,AND SHALL NOT BE REPRODUCED, OR COPIED OR USED AS THE BASIS FOR THE MANUFACTURE OR SALE OF APPARATUS WITHOUT WRITTEN PERMISSION.