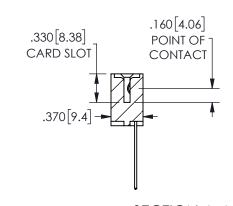

ISSUE NUMBER ORIGINAL

1

**Contact Code 558** 

Contact Code 559

**Contact Code 560** 

INSULATOR MATERIAL: THERMOPLASTIC POLYESTER, UL 94V-0 DAP MATERIAL AVAILABLE UPON REQUEST

CONTACT MATERIAL; COPPER ALLOY

CONTACT PLATING: GOLD ON THE MATING AREA, TIN PLATING ON THE CONTACT TAILS, NICKEL UNDERPLATE

## 345/395 SERIES CARD EDGE CONNECTOR CONTACT CODE 555,556,558,559,560 DIMENSIONS

YOUR CONNECTION TO QUALITY & SERVICE

**EDAC INC** TORONTO, ONTARIO CANADA

THESE DRAWINGS AND SPECIFICATIONS ARE THE PROPERTY OF EDAC INC.,AND SHALL NOT BE REPRODUCED, OR COPIED OR USED AS THE BASIS FOR THE MANUFACTURE OR SALE OF APPARATUS WITHOUT WRITTEN PERMISSION.