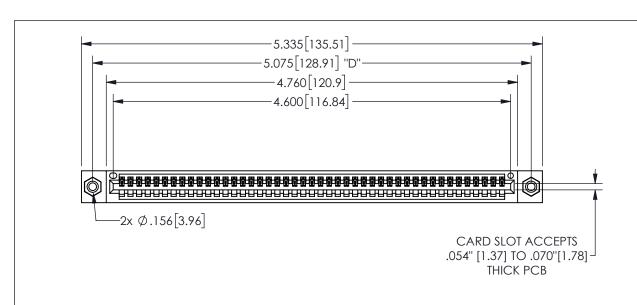

THIS IS A C.A.D. GENERATED DRAWING DO NOT MAKE MANUAL REVISIONS TO MASTER.

ORIGINAL

1

**SECTION A-A** 

-.180[4.57] 600 15.24

.250[6.35]

<u>Contact Dimensions:</u>
541-Wire Wrap .025 Sq.(0.64 Sq.) - Tail LG=.750(19.05)
.100 (2.54) Contact Spacing x .200 (5.08) Row Spacing

345/395 SERIES CARD EDGE CONNECTOR PART NUMBER: 345-045-541-608

YOUR CONNECTION TO QUALITY & SERVICE

**EDAC INC** TORONTO, ONTARIO CANADA

THESE DRAWINGS AND SPECIFICATIONS ARE THE PROPERTY OF EDAC INC.,AND SHALL NOT BE REPRODUCED, OR COPIED OR USED AS THE BASIS FOR THE MANUFACTURE OR SALE OF APPARATUS WITHOUT WRITTEN PERMISSION.