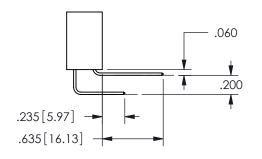

.160 4.06 .330[8.38] POINT OF CARD SLOT CONTACT .370 9.4 .200 5.08

ISSUE NUMBER ORIGINAL

1

**Contact Code 558** 

Contact Code 559

**Contact Code 560** 

INSULATOR MATERIAL: THERMOPLASTIC POLYESTER, UL 94V-0

DAP MATERIAL AVAILABLE UPON REQUEST

CONTACT MATERIAL; COPPER ALLOY

CONTACT PLATING: GOLD ON THE MATING AREA, TIN PLATING ON THE CONTACT TAILS, NICKEL UNDERPLATE