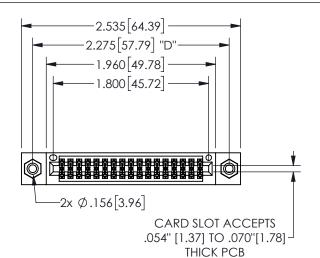

## 345/395 SERIES CARD EDGE CONNECTOR PART NUMBER: 345-034-500-808

YOUR CONNECTION TO QUALITY & SERVICE

**EDAC INC** TORONTO, ONTARIO CANADA

THESE DRAWINGS AND SPECIFICATIONS ARE THE PROPERTY OF EDAC INC.,AND SHALL NOT BE REPRODUCED, OR COPIED OR USED AS THE BASIS FOR THE MANUFACTURE OR SALE OF APPARATUS WITHOUT WRITTEN PERMISSION.

| SECTION A-A |                |                |           |
|-------------|----------------|----------------|-----------|
| ACAD RE     | FERENCE NO.    | 345-ENG-MASTER |           |
| DRAWN:      | R.STA.MONICA   | DATEMA         | Y.16/2017 |
| CHECKE      | D:             | DATE:          |           |
| SCALE:      | NTS            | SHEET 1        | OF 2      |
| DRAWING     | G NUMBER       |                | ISSUE     |
| 1 3         | 345-ENG-MASTER |                | 1         |