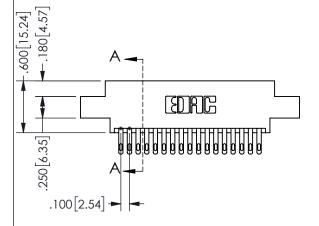

ISSUE NUMBER ORIGINAL

1

**Contact Code 558** 

Contact Code 559

**Contact Code 560** 

INSULATOR MATERIAL: THERMOPLASTIC POLYESTER, UL 94V-0

DAP MATERIAL AVAILABLE UPON REQUEST

CONTACT MATERIAL; COPPER ALLOY

CONTACT PLATING: GOLD ON THE MATING AREA, TIN PLATING ON THE CONTACT TAILS, NICKEL UNDERPLATE

## 345/395 SERIES CARD EDGE CONNECTOR CONTACT CODE 555,556,558,559,560 DIMENSIONS

YOUR CONNECTION TO QUALITY & SERVICE

**EDAC INC** TORONTO, ONTARIO CANADA

THESE DRAWINGS AND SPECIFICATIONS ARE THE PROPERTY OF EDAC INC.,AND SHALL NOT BE REPRODUCED, OR COPIED OR USED AS THE BASIS FOR THE MANUFACTURE OR SALE OF APPARATUS WITHOUT WRITTEN PERMISSION.