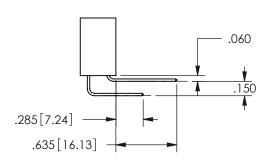

YOUR CONNECTION TO QUALITY & SERVICE

**EDAC INC** TORONTO, ONTARIO CANADA

THESE DRAWINGS AND SPECIFICATIONS ARE THE PROPERTY OF EDAC INC.,AND SHALL NOT BE REPRODUCED, OR COPIED OR USED AS THE BASIS FOR THE MANUFACTURE OR SALE OF APPARATUS WITHOUT WRITTEN PERMISSION.

| SECTION A-A |                |                |           |
|-------------|----------------|----------------|-----------|
| ACAD RE     | FERENCE NO.    | 345-ENG-MASTER |           |
| DRAWN:      | R.STA.MONICA   | DATEMA         | Y.16/2017 |
| CHECKE      | D:             | DATE:          |           |
| SCALE:      | NTS            | SHEET 1        | OF 2      |
| DRAWING     | G NUMBER       |                | ISSUE     |
| 1 3         | 345-ENG-MASTER |                | 1         |



ISSUE NUMBER ORIGINAL

1









**Contact Code 558** 

Contact Code 559

**Contact Code 560** 

INSULATOR MATERIAL: THERMOPLASTIC POLYESTER, UL 94V-0

DAP MATERIAL AVAILABLE UPON REQUEST

CONTACT MATERIAL; COPPER ALLOY

CONTACT PLATING: GOLD ON THE MATING AREA, TIN PLATING ON THE CONTACT TAILS, NICKEL UNDERPLATE

## 345/395 SERIES CARD EDGE CONNECTOR CONTACT CODE 555,556,558,559,560 DIMENSIONS

YOUR CONNECTION TO QUALITY & SERVICE

**EDAC INC** TORONTO, ONTARIO CANADA

THESE DRAWINGS AND SPECIFICATIONS ARE THE PROPERTY OF EDAC INC.,AND SHALL NOT BE REPRODUCED, OR COPIED OR USED AS THE BASIS FOR THE MANUFACTURE OR SALE OF APPARATUS WITHOUT WRITTEN PERMISSION.

|  | ACAD REFERENCE NO.  | 345-ENG-MASTER   |
|--|---------------------|------------------|
|  | DRAWN: R.STA.MONICA | DATE:MAY.16/2017 |
|  | CHECKED: