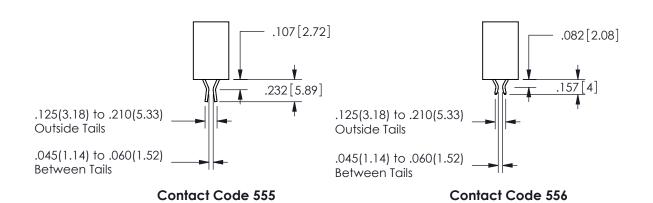

THIS IS A C.A.D. GENERATED DRAWING DO NOT MAKE MANUAL REVISIONS TO MASTER.

ISSUE NUMBER

ORIGINAL

1

<u>Contact Dimensions:</u>
520-P.C. Tail .030x.018(0.76x0.46) - Tail LG=.175(4.45)
.100 (2.54) Contact Spacing x .200 (5.08) Row Spacing

CONTACT MATERIAL; COPPER ALLOY

CONTACT PLATING: GOLD ON THE MATING AREA, TIN PLATING ON THE CONTACT TAILS, NICKEL UNDERPLATE

## 345/395 SERIES CARD EDGE CONNECTOR CONTACT CODE 555,556,558,559,560 DIMENSIONS

YOUR CONNECTION TO QUALITY & SERVICE

**EDAC INC** TORONTO, ONTARIO CANADA

THESE DRAWINGS AND SPECIFICATIONS ARE THE PROPERTY OF EDAC INC.,AND SHALL NOT BE REPRODUCED, OR COPIED OR USED AS THE BASIS FOR THE MANUFACTURE OR SALE OF APPARATUS WITHOUT WRITTEN PERMISSION.

|  | ACAD REFERENCE NO.  | 345-ENG-MASTER   |  |  |
|--|---------------------|------------------|--|--|
|  | DRAWN: R.STA.MONICA | DATE:MAY.16/2017 |  |  |
|  | CHECKED:            | DATE:            |  |  |
|  | SCALE: 1:1          | SHEET 2 OF 2     |  |  |
|  | DRAWING NUMBER      | ISSUE            |  |  |
|  | 345-ENG-MASTER      | 1                |  |  |