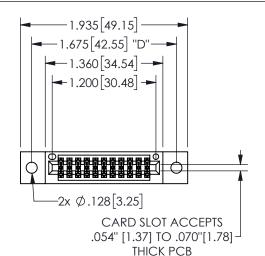

## 345/395 SERIES CARD EDGE CONNECTOR PART NUMBER: 345-022-520-202

YOUR CONNECTION TO QUALITY & SERVICE

**EDAC INC** TORONTO, ONTARIO CANADA

THESE DRAWINGS AND SPECIFICATIONS ARE THE PROPERTY OF EDAC INC.,AND SHALL NOT BE REPRODUCED, OR COPIED OR USED AS THE BASIS FOR THE MANUFACTURE OR SALE OF APPARATUS WITHOUT WRITTEN PERMISSION.

|                     |               |                  | , , , , , |
|---------------------|---------------|------------------|-----------|
| ACAD REFERENCE NO.  |               | 345-ENG-MASTER   |           |
| DRAWN: R.STA.MONICA |               | DATE:MAY.16/2017 |           |
| CHECKED:            |               | DATE:            |           |
| SCALE:              | NTS           | SHEET            | OF 2      |
| DRAWING             | NUMBER        |                  | ISSUE     |
| 3                   | 45-ENG-MASTER |                  | 1         |