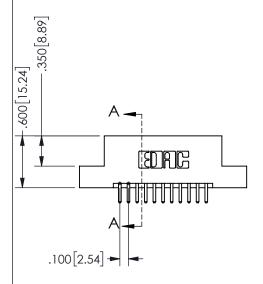

.160 4.06 .330[8.38] POINT OF CARD SLOT CONTACT .370 9.4

## 345/395 SERIES CARD EDGE CONNECTOR PART NUMBER: 345-022-520-202

YOUR CONNECTION TO QUALITY & SERVICE

**EDAC INC** TORONTO, ONTARIO CANADA

THESE DRAWINGS AND SPECIFICATIONS ARE THE PROPERTY OF EDAC INC.,AND SHALL NOT BE REPRODUCED, OR COPIED OR USED AS THE BASIS FOR THE MANUFACTURE OR SALE OF APPARATUS WITHOUT WRITTEN PERMISSION.

|                     |               |                  | , , , , , |
|---------------------|---------------|------------------|-----------|
| ACAD REFERENCE NO.  |               | 345-ENG-MASTER   |           |
| DRAWN: R.STA.MONICA |               | DATE:MAY.16/2017 |           |
| CHECKED:            |               | DATE:            |           |
| SCALE:              | NTS           | SHEET            | OF 2      |
| DRAWING             | NUMBER        |                  | ISSUE     |
| 3                   | 45-ENG-MASTER |                  | 1         |