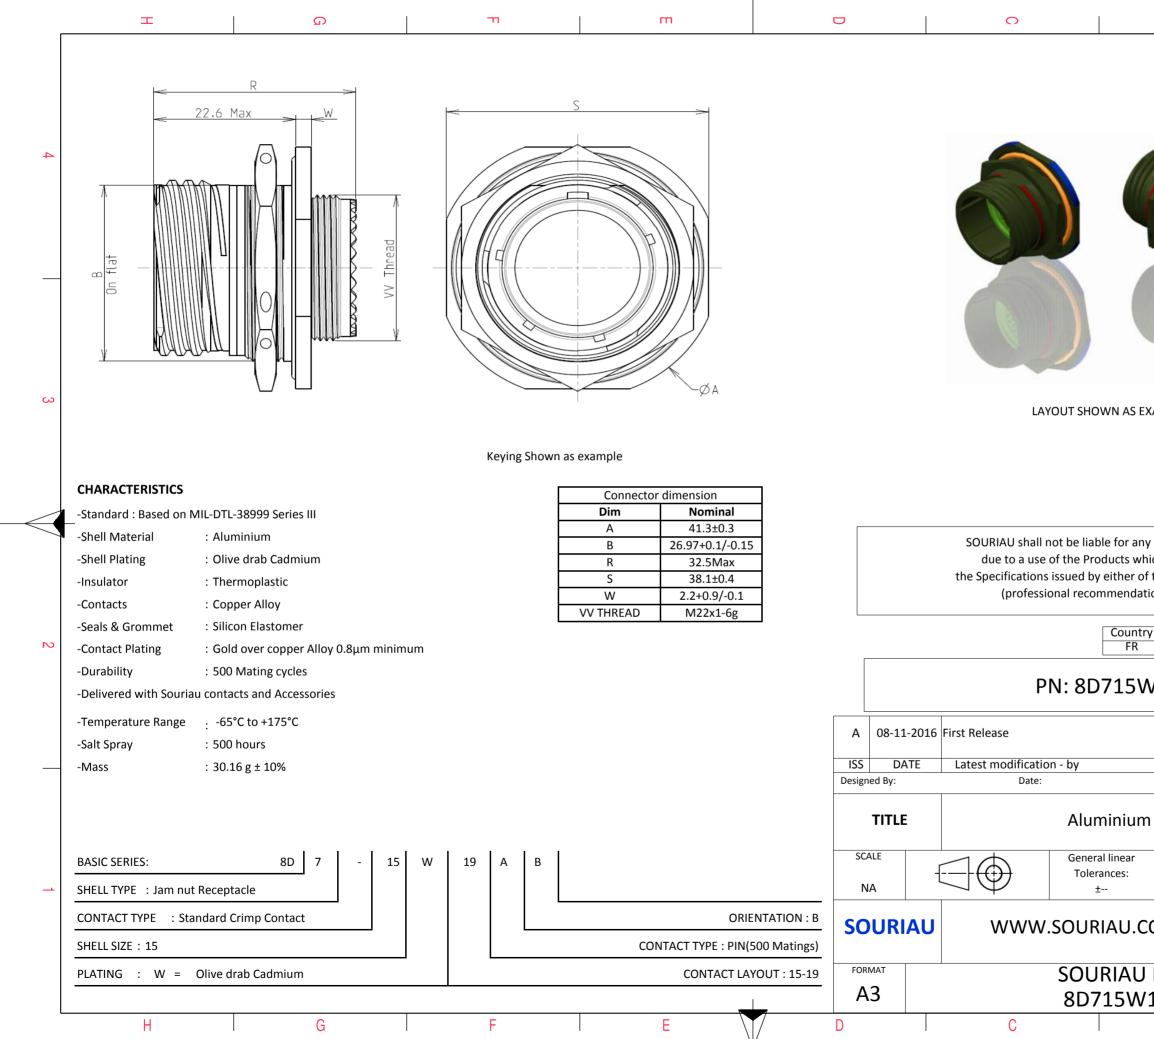

|            | B                                                                  |                                                                            | A                               |          |   |  |  |
|------------|--------------------------------------------------------------------|----------------------------------------------------------------------------|---------------------------------|----------|---|--|--|
|            |                                                                    |                                                                            |                                 |          |   |  |  |
|            |                                                                    |                                                                            |                                 |          |   |  |  |
|            |                                                                    |                                                                            |                                 |          |   |  |  |
| A          | 11-                                                                |                                                                            |                                 |          | 4 |  |  |
| 4          |                                                                    |                                                                            |                                 |          |   |  |  |
|            |                                                                    |                                                                            |                                 |          |   |  |  |
|            |                                                                    |                                                                            |                                 |          |   |  |  |
|            | 1 million                                                          |                                                                            |                                 |          |   |  |  |
| S EXA      | XAMPLE                                                             |                                                                            |                                 |          |   |  |  |
|            |                                                                    |                                                                            |                                 |          |   |  |  |
|            |                                                                    |                                                                            |                                 |          |   |  |  |
|            |                                                                    |                                                                            |                                 |          |   |  |  |
| whic       | any non-conformity or damage<br>which does not comply with         |                                                                            |                                 |          |   |  |  |
|            | r of the Parties or by a third party<br>dation, technical notice.) |                                                                            |                                 |          |   |  |  |
| intry<br>R | Jurisd                                                             | liction & Cont<br>Not Listed                                               | trol List                       | ]        | 2 |  |  |
|            |                                                                    | NOT LISTED                                                                 |                                 |          | 2 |  |  |
| 5W19AB     |                                                                    |                                                                            |                                 |          |   |  |  |
|            |                                                                    |                                                                            |                                 |          |   |  |  |
|            |                                                                    | CUSTOME                                                                    | R DRAWING                       | MOD N°   |   |  |  |
| um         | n Receptacle 8D series                                             |                                                                            |                                 |          |   |  |  |
| ar         | NPRDS / PROJECT                                                    |                                                                            |                                 |          |   |  |  |
|            |                                                                    |                                                                            | <b>59</b><br>cument is the prop | perty of | 1 |  |  |
| I.CC       | M                                                                  | SOURIAU<br>it must not be reproduced or<br>communicated without permission |                                 |          |   |  |  |
| U I        | DRG N°                                                             |                                                                            | -                               | SHEET    |   |  |  |
|            | 9AB-C                                                              | ,                                                                          |                                 | 1/2      | J |  |  |
|            | В                                                                  |                                                                            | А                               |          |   |  |  |
|            |                                                                    |                                                                            |                                 |          |   |  |  |

| Β                                                                                                                    |                                                                                                                                                                                        | А                     |              |   |  |  |
|----------------------------------------------------------------------------------------------------------------------|----------------------------------------------------------------------------------------------------------------------------------------------------------------------------------------|-----------------------|--------------|---|--|--|
|                                                                                                                      |                                                                                                                                                                                        |                       |              | 4 |  |  |
| -                                                                                                                    |                                                                                                                                                                                        |                       |              | 3 |  |  |
| any non-conformit<br>which does not co<br>r of the Parties or b<br>dation, technical n<br>ntry Jurisc<br>R<br>5W19AB | mply with<br>by a third<br>otice.)                                                                                                                                                     | party<br>Control List |              | 2 |  |  |
| r<br>.COM                                                                                                            | CUSTOMER DRAWING<br>m Receptacle 8D series<br>NPRDS / PROJECT<br>859<br>This document is the property of<br>SOURIAU<br>it must not be reproduced or<br>communicated without permission |                       |              |   |  |  |
| U DRG N°<br>W19AB-C<br>B                                                                                             |                                                                                                                                                                                        | A                     | SHEET<br>2/2 |   |  |  |