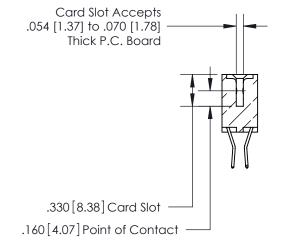

<u>Contact Dimensions:</u> 560-Extender Board Bend (Code 523 Contacts) See Sheet 2 for Contact Code 555, 556, 558, 559, 560 Dimensions

- INSULATOR MATERIAL: THERMOPLASTIC POLYESTER, UL 94V-0 CONTACT MATERIAL; COPPER, NICKEL, TIN ALLOY CA-725
- CONTACT PLATING: GOLD ON THE MATING AREA, TIN-LEAD ON THE CONTACT TAILS, NICKEL UNDERPLATE

**Contact Code 560** 

INSULATOR MATERIAL: THERMOPLASTIC POLYESTER, UL 94V-0 CONTACT MATERIAL; COPPER, NICKEL, TIN ALLOY CA-725 CONTACT PLATING: GOLD ON THE MATING AREA, TIN-LEAD ON THE CONTACT TAILS, NICKEL UNDERPLATE