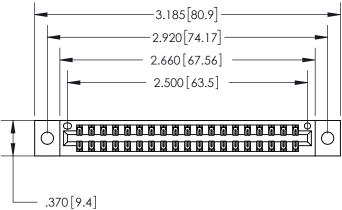

THIS IS A C.A.D. GENERATED DRAWING DO NOT MAKE MANUAL REVISIONS TO MASTER.

ORIGINAL

846/896 SERIES HIGH TEMP CARD EDGE CONNECTOR PART NUMBER: 896-038-560-202

**EDAC INC** TORONTO, ONTARIO CANADA

THESE DRAWINGS AND SPECIFICATIONS ARE THE PROPERTY OF EDAC INC., AND SHALL NOT BE REPRODUCED, OR COPIED OR USED AS THE BASIS FOR THE MANUFACTURE OR SALE OF APPARATUS WITHOUT WRITTEN PERMISSION.

| ACAD REFERENCE NO. | 846-ENG-MASTER   |
|--------------------|------------------|
| DRAWN: J.LEE       | DATE: APR. 22/09 |
| CHECKED:           | DATE:            |
| SCALE: 1:1         | SHEET 1 OF 2     |
| DRAWING NUMBER     | ISSUE            |
| 846-FNG-MASTER     | 1                |