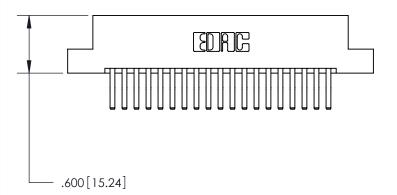

THIS IS A C.A.D. GENERATED DRAWING DO NOT MAKE MANUAL REVISIONS TO MASTER.

ORIGINAL

846/896 SERIES HIGH TEMP CARD EDGE CONNECTOR PART NUMBER: 896-038-560-202

**EDAC INC** TORONTO, ONTARIO CANADA

THESE DRAWINGS AND SPECIFICATIONS ARE THE PROPERTY OF EDAC INC., AND SHALL NOT BE REPRODUCED, OR COPIED OR USED AS THE BASIS FOR THE MANUFACTURE OR SALE OF APPARATUS WITHOUT WRITTEN PERMISSION.

| ACAD REFERENCE NO. | 846-ENG-MASTER   |
|--------------------|------------------|
| DRAWN: J.LEE       | DATE: APR. 22/09 |
| CHECKED:           | DATE:            |
| SCALE: 1:1         | SHEET 1 OF 2     |
| DRAWING NUMBER     | ISSUE            |
| 846-FNG-MASTER     | 1                |