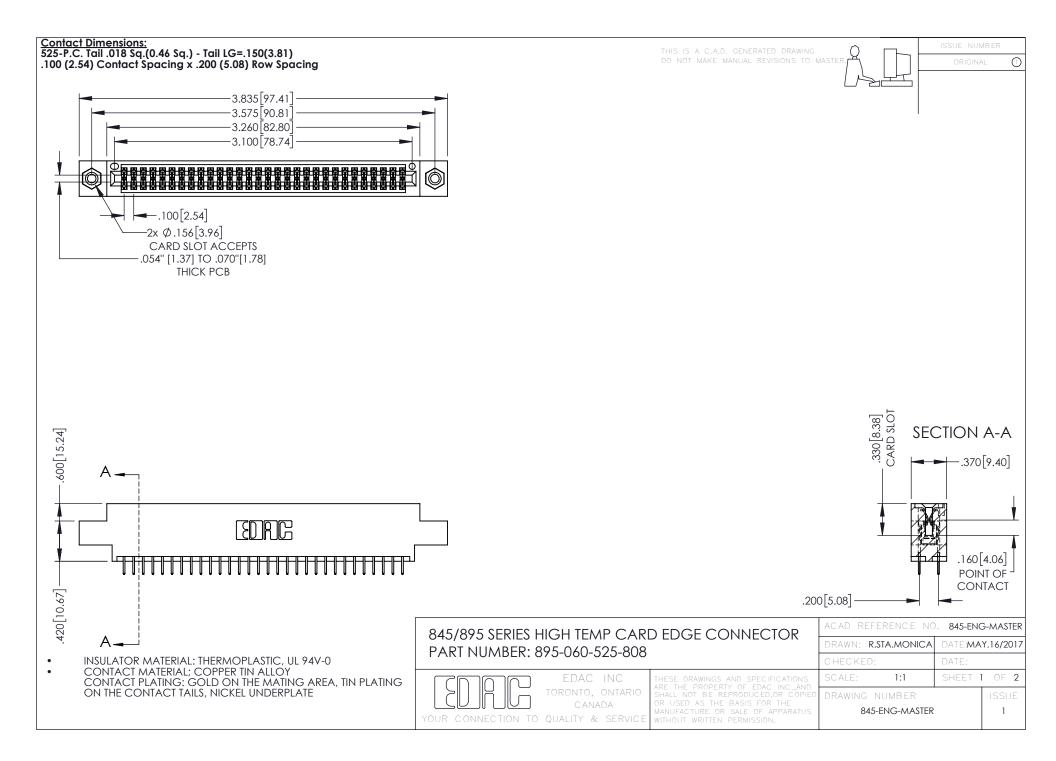

- INSULATOR MATERIAL: THERMOPLASTIC POLYESTER, UL 94V-0 DAP MATERIAL AVAILABLE UPON REQUEST
- CONTACT MATERIAL; COPPER ALLOY

**Contact Code 558** 

CONTACT PLATING: GOLD ON THE MATING AREA, TIN PLATING ON THE CONTACT TAILS, NICKEL UNDERPLATE

## 845/895 SERIES HIGH TEMP CARD EDGE CONNECTOR CONTACT CODE 555,556,558,559,560 DIMENSIONS

YOUR CONNECTION TO QUALITY & SERVICE

Contact Code 559

|   | ACAD REFERENCE NO   | . 845-ENG-MASTER |
|---|---------------------|------------------|
|   | DRAWN: R.STA.MONICA | DATE:MAY.16/2017 |
|   | CHECKED:            | DATE:            |
|   | SCALE: 1:1          | SHEET 2 OF 2     |
| D | DRAWING NUMBER      | ISSUE            |