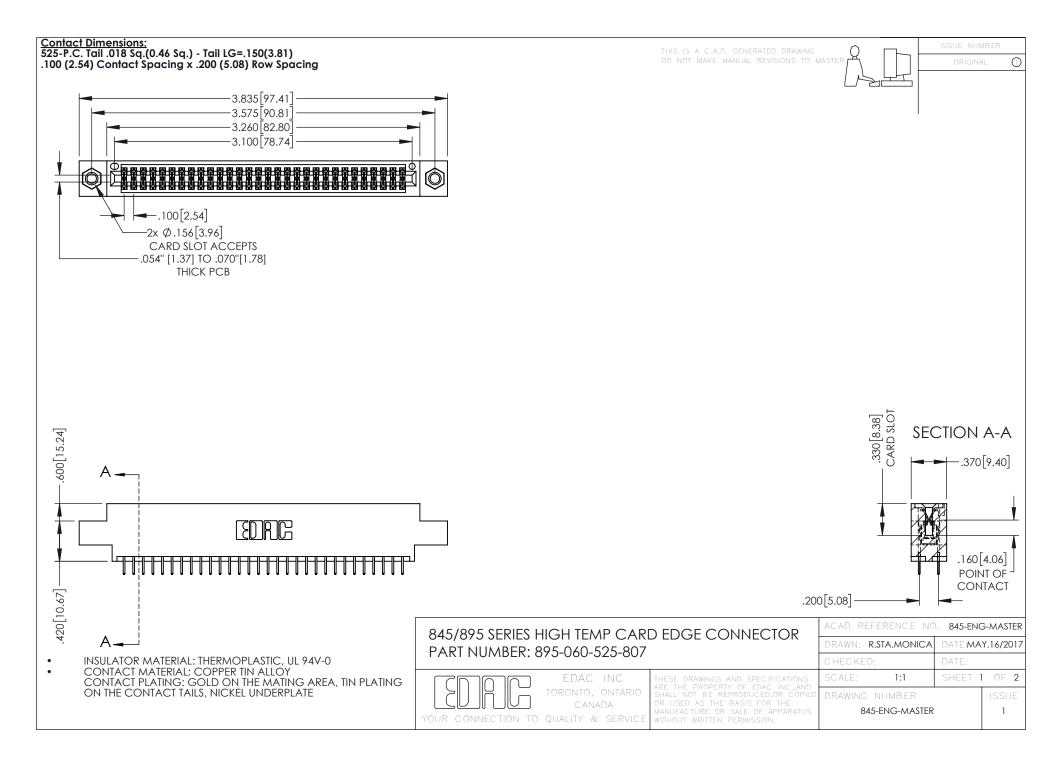

- INSULATOR MATERIAL: THERMOPLASTIC POLYESTER, UL 94V-0 DAP MATERIAL AVAILABLE UPON REQUEST
- CONTACT MATERIAL; COPPER ALLOY

**Contact Code 558** 

CONTACT PLATING: GOLD ON THE MATING AREA, TIN PLATING ON THE CONTACT TAILS, NICKEL UNDERPLATE

## 845/895 SERIES HIGH TEMP CARD EDGE CONNECTOR CONTACT CODE 555,556,558,559,560 DIMENSIONS

YOUR CONNECTION TO QUALITY & SERVICE

Contact Code 559

|   | ACAD REFERENCE NO   | . 845-ENG-MASTER |
|---|---------------------|------------------|
|   | DRAWN: R.STA.MONICA | DATE:MAY.16/2017 |
|   | CHECKED:            | DATE:            |
|   | SCALE: 1:1          | SHEET 2 OF 2     |
| D | DRAWING NUMBER      | ISSUE            |

Contact Code 560

845-ENG-MASTER