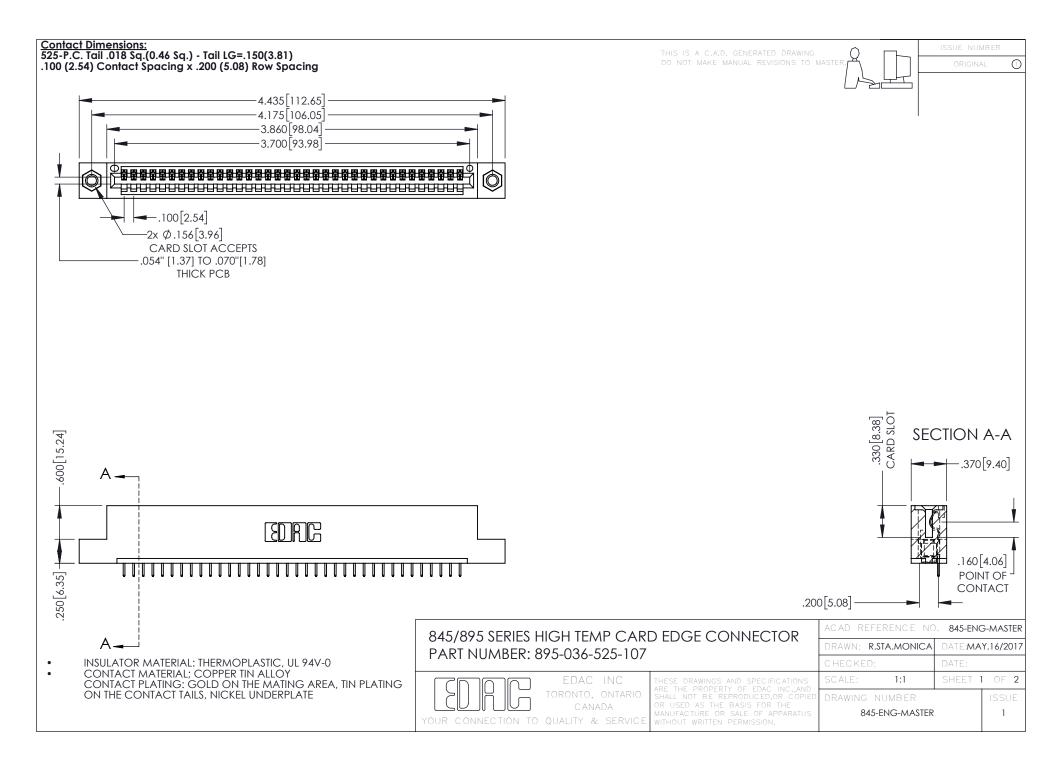

**Contact Code 558** Contact Code 559 Contact Code 560

- INSULATOR MATERIAL: THERMOPLASTIC POLYESTER, UL 94V-0 DAP MATERIAL AVAILABLE UPON REQUEST
- CONTACT MATERIAL; COPPER ALLOY

CONTACT PLATING: GOLD ON THE MATING AREA, TIN PLATING ON THE CONTACT TAILS, NICKEL UNDERPLATE

## 845/895 SERIES HIGH TEMP CARD EDGE CONNECTOR CONTACT CODE 555,556,558,559,560 DIMENSIONS

YOUR CONNECTION TO QUALITY & SERVICE

|   | ACAD REFERENCE NO. 845-ENG-MASTER |                  |
|---|-----------------------------------|------------------|
|   | DRAWN: R.STA.MONICA               | DATE:MAY.16/2017 |
|   | CHECKED:                          | DATE:            |
|   | SCALE: 1:1                        | SHEET 2 OF 2     |
| D | DRAWING NUMBER                    | ISSUE            |

845-ENG-MASTER