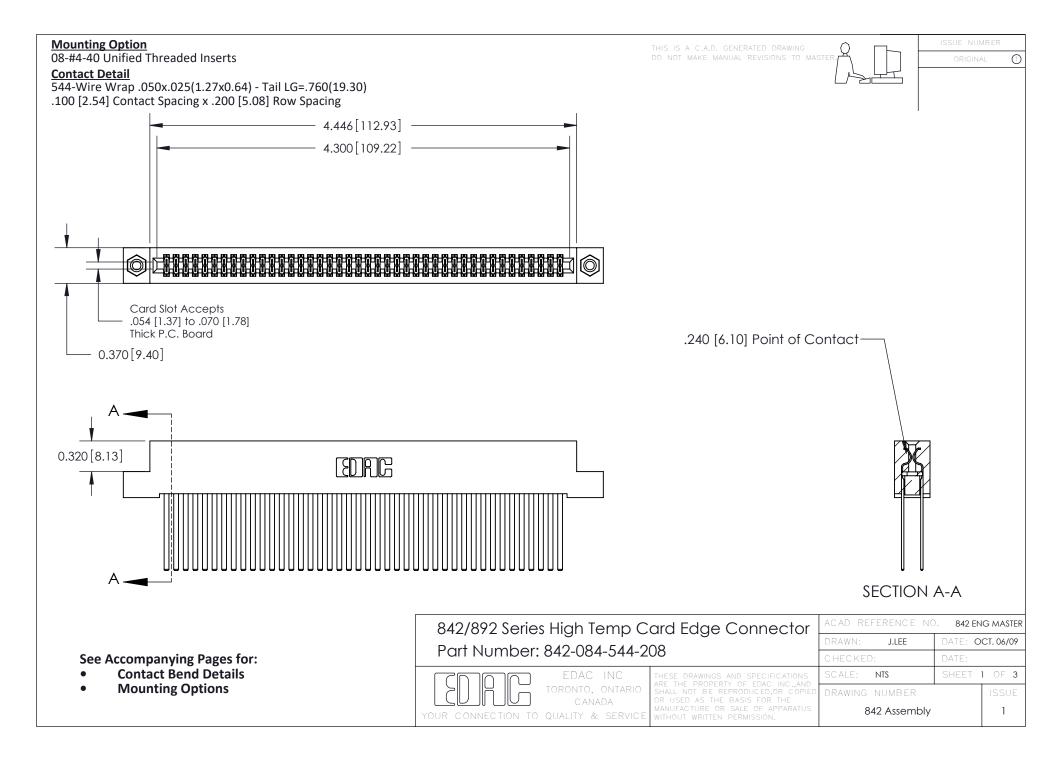

THIS IS A C.A.D. GENERATED DRAWING DO NOT MAKE MANUAL REVISIONS TO MASTER

ORIGINAL (1)



| 842/892 Series High Temp Card Edge Connector<br>Contact Bend Detail |                                                                                                 | ACAD REFERENCE NO. 842 ENG MASTER |             |                  |        |
|---------------------------------------------------------------------|-------------------------------------------------------------------------------------------------|-----------------------------------|-------------|------------------|--------|
|                                                                     |                                                                                                 | DRAWN:                            | J.LEE