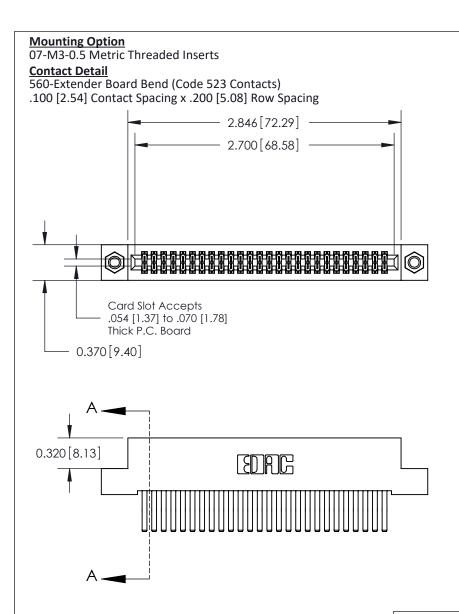

THIS IS A C.A.D. GENERATED DRAWING DO NOT MAKE MANUAL REVISIONS TO MASTER

ISSUE NUMBER

ORIGINAL

1

| 842/892 Series High Temp Card Edge Co<br>Mounting Options  | DRAWN: J.LEE DATE: OCT. 06/09  CHECKED: DATE: |
|------------------------------------------------------------|-----------------------------------------------|
| EDAC INC THESE DRAWINGS AND S                              |                                               |
|                                                            | DUCED,OR COPIED DRAWING NUMBER ISSUE          |
| YOUR CONNECTION TO QUALITY & SERVICE WITHOUT WRITTEN PERMI |                                               |