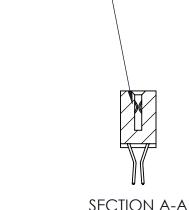

842 Assembly

THIS IS A C.A.D. GENERATED DRAWING DO NOT MAKE MANUAL REVISIONS TO MASTER

ORIGINAL (1)

| 842/892 Series High Temp Card Edge Connector<br>Contact Bend Detail |                                                                   | ACAD REFERENCE NO. 842 ENG MASTER |        |                         |        |
|---------------------------------------------------------------------|-------------------------------------------------------------------|-----------------------------------|--------|-------------------------|--------|
|                                                                     |                                                                   | DRAWN:                            | J.LEE  | DATE: <b>OCT. 06/09</b> |        |
|                                                                     |                                                                   | CHECKED:                          |        | DATE:                   |        |
| EDAC INC                                                            | THESE DRAWINGS AND SPECIFICATIONS ARE THE PROPERTY OF EDAC INCAND | SCALE:                            | NTS    | SHEET :                 | 2 OF 3 |
| TORONTO, ONTARIO                                                    | SHALL NOT BE REPRODUCED, OR COPIED OR USED AS THE BASIS FOR THE   | DRAWING                           | NUMBER |                         | ISSUE  |
| YOUR CONNECTION TO QUALITY & SERVICE                                | MANUFACTURE OR SALE OF APPARATUS WITHOUT WRITTEN PERMISSION.      | 842 Assembly                      |        |                         | 1      |