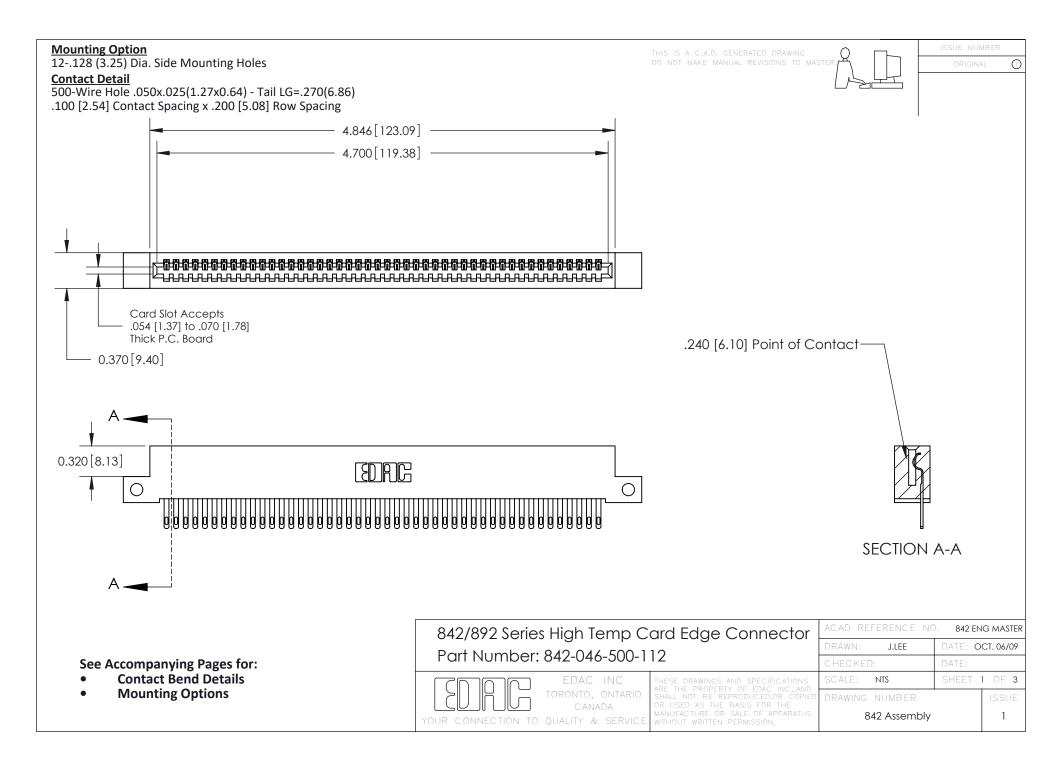

THIS IS A C.A.D. GENERATED DRAWING DO NOT MAKE MANUAL REVISIONS TO MASTER

ORIGINAL (1)



| 842/892 Series High Temp Card Edge Connector<br>Contact Bend Detail |                                                                                                  | ACAD REFERENCE NO. 842 ENG MASTER |             |                  |        |
|---------------------------------------------------------------------|--------------------------------------------------------------------------------------------------|-----------------------------------|-------------|------------------|--------|
|                                                                     |                                                                                                  | DRAWN:                            | J.