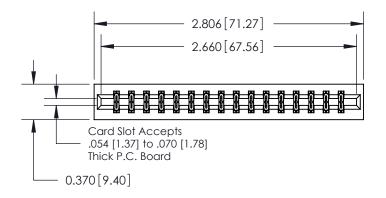

**Mounting Option** 

01-No Mounting Lugs

**Contact Detail** 

521-P.C. Tail .025 Sq.(0.64 Sq.) - Tail LG=.150(3.81) .156 [3.96] Contact Spacing x .200 [5.08] Row Spacing THIS IS A C.A.D. GENERATED DRAWING DO NOT MAKE MANUAL REVISIONS TO MASTER.

ISSUE NUMBER

ORIGINAL

**See Accompanying Page for:** 

**Contact Bend Details** 

837/887 Series High Temp Card Edge Connector Part Number: 837-032-521-201

YOUR CONNECTION TO QUALITY & SERVICE

**EDAC INC** TORONTO, ONTARIO CANADA