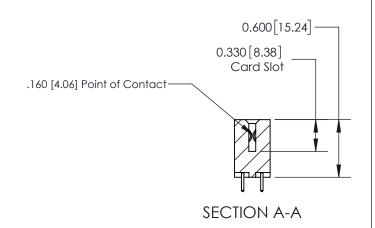

ISSUE NUMBER

ORIGINAL

1

| 837/887 Series High Temp Card Edge Connector<br>Contact Bend Detail |                                                                                                                                    | ACAD REFERENCE NO. | 837 ENG MASTER   |               |
|---------------------------------------------------------------------|------------------------------------------------------------------------------------------------------------------------------------|--------------------|------------------|---------------|
|                                                                     |                                                                                                                                    | DRAWN: J.LEE       | DATE: OCT. 06/09 |               |
|                                                                     |                                                                                                                                    | CHECKED:           | DATE:            |               |
| EDAC INC                                                            | THESE DRAWINGS AND SPECIFICATIONS ARE THE PROPERTY OF EDAC INC.,AND SHALL NOT BE REPRODUCED,OR COPIED OR USED AS THE BASIS FOR THE | SCALE: NTS         | SHEET            | 2 <b>OF</b> 2 |
| TORONTO, ONTARIO CANADA                                             |                                                                                                                                    | DRAWING NUMBER     | •                | ISSUE         |
| YOUR CONNECTION TO QUALITY & SERVICE                                | MANUFACTURE OR SALE OF APPARATUS WITHOUT WRITTEN PERMISSION.                                                                       | 837 Assembly       |                  | 1             |