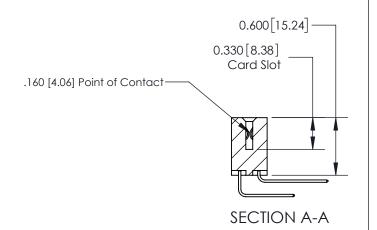

## **Contact Detail**

559-90 Degree Bend (Code 541 Contacts)

.156 [3.96] Contact Spacing x .200 [5.08] Row Spacing

**See Accompanying Page for:** 

**Contact Bend Details** 

THIS IS A C.A.D. GENERATED DRAWING DO NOT MAKE MANUAL REVISIONS TO MASTER.

ISSUE NUMBER

ORIGINAL

1

| 837/887 Series High Temp Card Edge Connector<br>Contact Bend Detail |                                                                                                                                                                                                 | ACAD REFERENCE NO. | 837 ENG MASTER   |               |
|---------------------------------------------------------------------|-------------------------------------------------------------------------------------------------------------------------------------------------------------------------------------------------|--------------------|------------------|---------------|
|                                                                     |                                                                                                                                                                                                 | DRAWN: J.LEE       | DATE: OCT. 06/09 |               |
|                                                                     |                                                                                                                                                                                                 | CHECKED:           | DATE:            |               |
| EDAC INC                                                            | THESE DRAWINGS AND SPECIFICATIONS ARE THE PROPERTY OF EDAC INC.,AND SHALL NOT BE REPRODUCED,OR COPIED OR USED AS THE BASIS FOR THE MANUFACTURE OR SALE OF APPARATUS WITHOUT WRITTEN PERMISSION. | SCALE: NTS         | SHEET            | 2 <b>OF</b> 2 |
| TORONTO, ONTARIO CANADA                                             |                                                                                                                                                                                                 | DRAWING NUMBER     | •                | ISSUE         |
| CANADA                                                              |                                                                                                                                                                                                 | 837 Assembly       |                  | 1             |