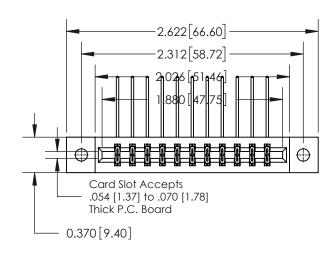

ISSUE NUMBER

ORIGINAL

1

| 837/887 Series High Temp Card Edge Connector |
|----------------------------------------------|
| Part Number: 837-022-559-802                 |

YOUR CONNECTION TO QUALITY & SERVICE

| ACAD REFERENCE NO. | 837 ENG MASTER   |  |  |
|--------------------|------------------|--|--|
| DRAWN: J.LEE       | DATE: OCT. 06/09 |  |  |
| CHECKED:           | DATE:            |  |  |
| SCALE: NTS         | SHEET 1 OF 2     |  |  |
| DRAWING NUMBER     | ISSUE            |  |  |
| 837 Assembly       | 1                |  |  |