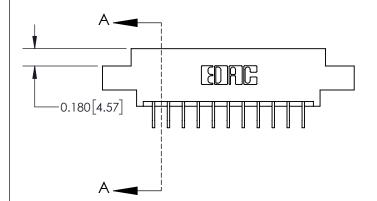

**Mounting Option** 

02-.128 (3.25) Dia. Mounting Holes

ISSUE NUMBER

ORIGINAL

1

| 837/887 Series High Temp Card Edge Connector |
|----------------------------------------------|
| Part Number: 837-022-559-802                 |

YOUR CONNECTION TO QUALITY & SERVICE

| ACAD REFERENCE NO. | 837 ENG MASTER   |  |  |
|--------------------|------------------|--|--|
| DRAWN: J.LEE       | DATE: OCT. 06/09 |  |  |
| CHECKED:           | DATE:            |  |  |
| SCALE: NTS         | SHEET 1 OF 2     |  |  |
| DRAWING NUMBER     | ISSUE            |  |  |
| 837 Assembly       | 1                |  |  |