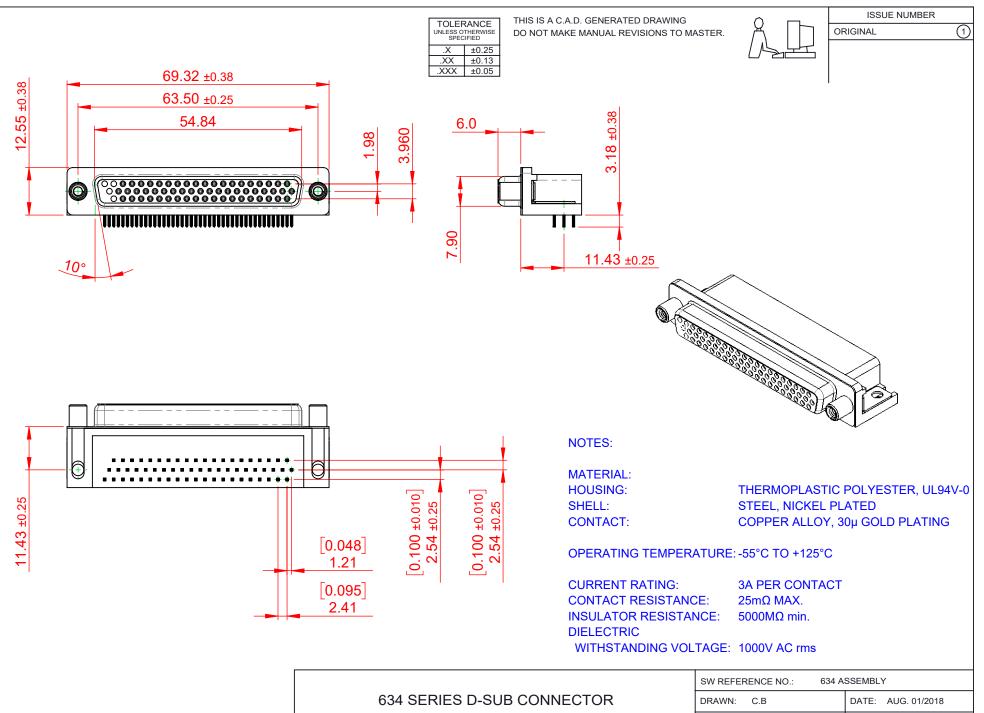

COMPLIANT 2

THIS SERIES FULLY CONFORMS TO THE EUROPEAN UNION DIRECTIVES 2011/65/EU FOR RoHS COMPLIANCY.

|   | 634 SERIES D-SUB                       | DRAWN: C.B DATE: AUG. 01/20                                                                                                                                                                                    |                          | )18        |       |
|---|----------------------------------------|----------------------------------------------------------------------------------------------------------------------------------------------------------------------------------------------------------------|--------------------------|------------|-------|
|   |                                        |                                                                                                                                                                                                                | CHECKED: DATE:           |            |       |
| - | EDAC INC<br>TORONTO, ONTARIO<br>CANADA | THESE DRAWINGS AND SPECIFICATIONS<br>ARE THE PROPERTY OF EDAC INC.,AND<br>SHALL NOT BE REPRODUCED,OR COPIED<br>OR USED AS THE BASIS FOR THE<br>MANUFACTURE OR SALE OF APPARATUS<br>WITHOUT WRITTEN PERMISSION. | SCALE: (IN C.A.D. 1:1)   | SHEET 1 OF | 1     |
|   |                                        |                                                                                                                                                                                                                | DRAWING NUMBER: 634-062- | ·663-510   | ISSUE |
|   | YOUR CONNECTION TO QUALITY & SERVICE   |                                                                                                                                                                                                                | PART NUMBER: 634-062-    | ·663-510   | 1     |