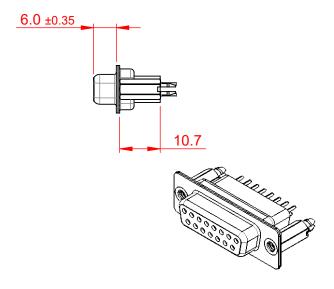

|       |            |          |      |          | 39 | 9.15 | ±0.35 |          |          |
|-------|------------|----------|------|----------|----|------|-------|----------|----------|
|       |            |          |      | -        |    | 33.3 | 320   |          |          |
| 0     | 0          | 4        |      |          |    | 24.  | 65    | <b>-</b> |          |
| 12.60 | 7.90       | 2.84     |      |          |    |      |       |          |          |
|       | \ <u>-</u> |          | -    |          |    |      |       | B        |          |
|       |            | -<br>  - | _    | <b>(</b> |    |      | 999   |          | <b>)</b> |
|       | _          |          |      |          | 7  |      |       |          |          |
|       |            | ,        | 1.38 | 35       |    |      |       |          |          |
|       |            |          |      | _        |    |      | 2.77  | _        |          |
|       |            |          | _1   | 0°       |    |      |       |          |          |

**DIELECTRIC** 

WITHSTANDING VOLTAGE: 1000V AC rms

EDAC INC TORONTO, ONTARIO CANADA

628 SERIES D-SUB CONNECTOR

THESE DRAWINGS AND SPECIFICATIONS ARE THE PROPERTY OF EDAC INC..AND SHALL NOT BE REPRODUCED,OR COPIED OR USED AS THE BASIS FOR THE MANUFACTURE OR SALE OF APPARATUS WITHOUT WRITTEN PERMISSION.