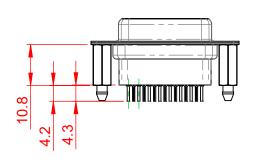

|       |            |          |      |          | 39 | 9.15 | ±0.35 |          |          |
|-------|------------|----------|------|----------|----|------|-------|----------|----------|
|       |            |          |      | -        |    | 33.3 | 320   |          |          |
| 0     | 0          | 4        |      |          |    | 24.  | 65    | <b>-</b> |          |
| 12.60 | 7.90       | 2.84     |      |          |    |      |       |          |          |
|       | \ <u>-</u> |          | -    |          |    |      |       | B        |          |
|       |            | -<br>  - | _    | <b>(</b> |    |      | 999   |          | <b>)</b> |
|       | _          |          |      |          | 7  |      |       |          |          |
|       |            | ,        | 1.38 | 35       |    |      |       |          |          |
|       |            |          |      | _        |    |      | 2.77  | _        |          |
|       |            |          | _1   | 0°       |    |      |       |          |          |