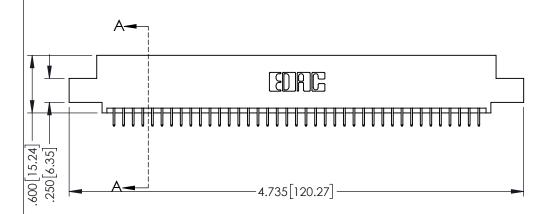

<u>Contact Dimensions:</u>
525-P.C. Tail .018 Sq.(0.46 Sq.) - Tail LG=.150(3.81)
.100 (2.54) Contact Spacing x .200 (5.08) Row Spacing

1

..330[8.38] CARD SLOT .160[4.06] POINT OF CONTACT **SECTION A-A** 

- INSULATOR MATERIAL: THERMOPLASTIC PBT BLACK, UL 94V-0
- CONTACT MATERIAL; COPPER TIN ALLOY CONTACT PLATING: GOLD ON THE MATING AREA, TIN PLATING ON THE CONTACT TAILS, NICKEL UNDERPLATE

| 345/395 SERIES CARD EDGE CONNECTOR |
|------------------------------------|
| PART NUMBER: 395-078-525-507       |

| ACAD REFERENCE NO. 345-ENG-MASTER |                |    |  |
|-----------------------------------|----------------|----|--|
| DRAWN: R.STA.MONICA               | DATE:MAY.16/20 | 17 |  |
| CHECKED:                          | DATE:          |    |  |
| SCALE: 1:1                        | SHEET 1 OF :   | 2  |  |
| DRAWING NUMBER                    | ISSUE          |    |  |
| 345-ENG-MASTER                    | 1              |    |  |