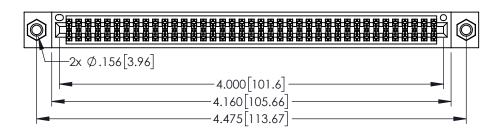

<u>Contact Dimensions:</u>
525-P.C. Tail .018 Sq.(0.46 Sq.) - Tail LG=.150(3.81)
.100 (2.54) Contact Spacing x .200 (5.08) Row Spacing

1

..330[8.38] CARD SLOT .160[4.06] POINT OF CONTACT **SECTION A-A** 

- INSULATOR MATERIAL: THERMOPLASTIC PBT BLACK, UL 94V-0
- CONTACT MATERIAL; COPPER TIN ALLOY CONTACT PLATING: GOLD ON THE MATING AREA, TIN PLATING ON THE CONTACT TAILS, NICKEL UNDERPLATE

| 345/395 SERIES CARD EDGE CONNECTOR |
|------------------------------------|
| PART NUMBER: 395-078-525-507       |

| ACAD REFERENCE NO. 345-ENG-MASTER |                |    |  |
|-----------------------------------|----------------|----|--|
| DRAWN: R.STA.MONICA               | DATE:MAY.16/20 | 17 |  |
| CHECKED:                          | DATE:          |    |  |
| SCALE: 1:1                        | SHEET 1 OF :   | 2  |  |
| DRAWING NUMBER                    | ISSUE          |    |  |
| 345-ENG-MASTER                    | 1              |    |  |