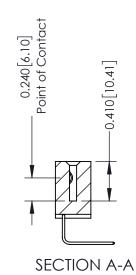

**Mounting Option** 08-#4-40 Unified Threaded Inserts **Contact Detail** 

558-90 Degree Bend (Code 541 Contacts) .100 [2.54] Contact Spacing x .200 [5.08] Row Spacing