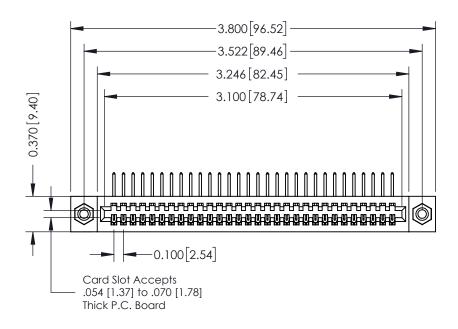

## **See Accompanying Pages for:**

- **Contact Bend Details**
- **Mounting Options**

342 / 392 Card Edge Connector Part Number: 392-030-558-108

YOUR CONNECTION TO QUALITY & SERVICE

342 ENG MASTER J.LEE DATE: OCT. 06/09 SHEET 1 OF 3

342 Assembly

THIS IS A C.A.D. GENERATED DRAWING DO NOT MAKE MANUAL REVISIONS TO MASTER. ISSUE NUMBER

ORIGINAL

1

| 342 / 392 Series Card Edge Connector<br>Contact Bend Detail |                                                                                                                                                                                                  | ACAD REFERENCE NO. 342 ENG MASTER |             |                  |        |
|-------------------------------------------------------------|--------------------------------------------------------------------------------------------------------------------------------------------------------------------------------------------------|-----------------------------------|-------------|------------------|--------|
|                                                             |                                                                                                                                                                                                  | DRAWN:                            | J.LEE       | DATE: OCT. 06/09 |        |
|                                                             |                                                                                                                                                                                                  | CHECKED:                          |             | DATE:            |        |
| TORONTO, ONTARIO                                            | THESE DRAWINGS AND SPECIFICATIONS ARE THE PROPERTY OF EDAC INC. AND SHALL NOT BE REPRODUCED, OR COPIED OR USED AS THE BASIS FOR THE MANUFACTURE OR SALE OF APPARATUS WITHOUT WRITTEN PERMISSION. | SCALE:                            | NTS         | SHEET :          | 2 OF 3 |
|                                                             |                                                                                                                                                                                                  | DRAWING                           | NUMBER      |                  | ISSUE  |
| YOUR CONNECTION TO QUALITY & SERVICE                        |                                                                                                                                                                                                  | 3                                 | 42 Assembly |                  | 1      |