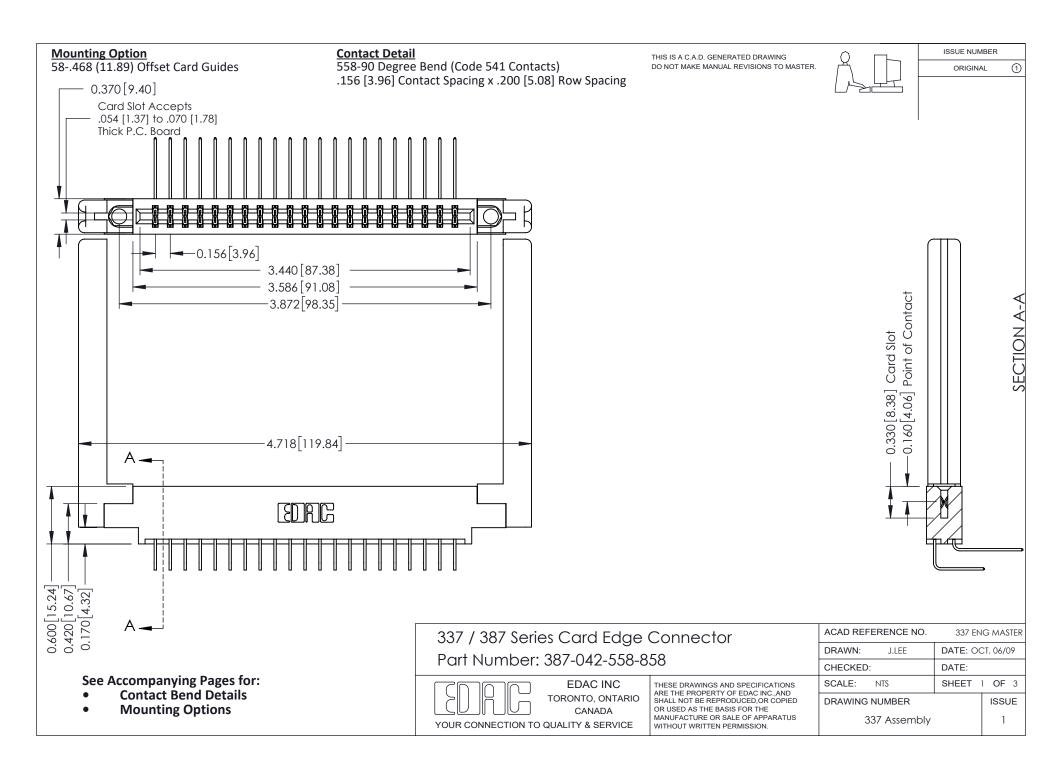

ISSUE NUMBER

ORIGINAL

1



| 337 / 387 Series Card Edge Connector<br>Contact Bend Detail           |                                                                                                                                                                                                  | ACAD REFERENCE NO. 337 E |                  | G MASTER      |
|-----------------------------------------------------------------------|--------------------------------------------------------------------------------------------------------------------------------------------------------------------------------------------------|--------------------------|------------------|---------------|
|                                                                       |