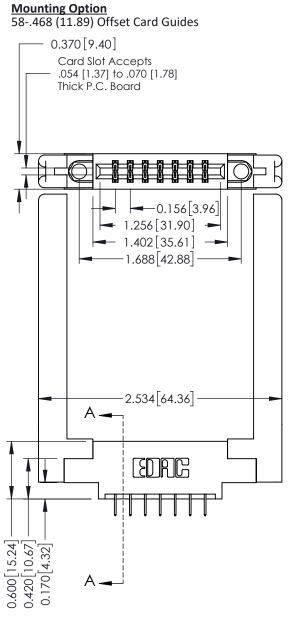

**See Accompanying Pages for:** 

**Mounting Options** 

**Contact Bend Details** 

**Contact Detail** 

524-P.C. Tail .018 Sq.(0.46 Sq.) - Tail LG=.175(4.45) .156 [3.96] Contact Spacing x .200 [5.08] Row Spacing

THIS IS A C.A.D. GENERATED DRAWING DO NOT MAKE MANUAL REVISIONS TO MASTER.

ISSUE NUMBER

ORIGINAL

Point of Contact SECTION A-A Card Slot 0.330 [8.38] 0.160[4.06]

337 / 387 Series Card Edge Connector Part Number: 387-014-524-858