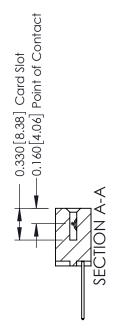

## **Contact Detail**

540-Wire Wrap .025 Sq.(0.64 Sq.) - Tail LG=.560(14.22) .156 [3.96] Contact Spacing x .200 [5.08] Row Spacing

THIS IS A C.A.D. GENERATED DRAWING DO NOT MAKE MANUAL REVISIONS TO MASTER.

ISSUE NUMBER

ORIGINAL

1

| 337 / 387 Series Card Edge Connector<br>Contact Bend Detail |                                                                                                                                                                                                 | ACAD REFERENCE NO. | 337 ENG  | G MASTER      |
|-------------------------------------------------------------|-------------------------------------------------------------------------------------------------------------------------------------------------------------------------------------------------|--------------------|----------|---------------|
|                                                             |                                                                                                                                                                                                 | DRAWN: J.LEE       | DATE: OC | T. 06/09      |
|                                                             |                                                                                                                                                                                                 | CHECKED:           | DATE:    |               |
| TORONTO, ONTARIO SHALL OR USE CANADA CRUSE MANUF            | THESE DRAWINGS AND SPECIFICATIONS ARE THE PROPERTY OF EDAC INC.,AND SHALL NOT BE REPRODUCED,OR COPIED OR USED AS THE BASIS FOR THE MANUFACTURE OR SALE OF APPARATUS WITHOUT WRITTEN PERMISSION. | SCALE: NTS         | SHEET    | 2 <b>OF</b> 3 |
|                                                             |                                                                                                                                                                                                 | DRAWING NUMBER     |          | ISSUE         |
|                                                             |                                                                                                                                                                                                 | 337 Assembly       |          | 1             |