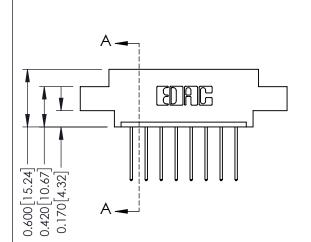

## **Mounting Option**

02-.128 (3.25) Dia. Mounting Holes

## **Contact Detail**

540-Wire Wrap .025 Sq.(0.64 Sq.) - Tail LG=.560(14.22) .156 [3.96] Contact Spacing x .200 [5.08] Row Spacing

THIS IS A C.A.D. GENERATED DRAWING DO NOT MAKE MANUAL REVISIONS TO MASTER.