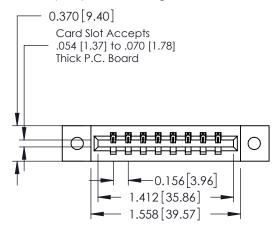

## **See Accompanying Pages for:**

- **Contact Bend Details**
- **Mounting Options**

| 337 / 387 Series Card Edge Connector |
|--------------------------------------|
| Part Number: 387-008-540-602         |