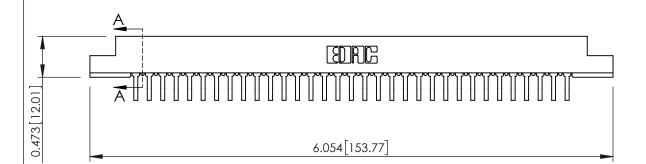

**SECTION A-A** 

**See Accompanying Pages for:** 

- **Contact Bend Details**
- **Mounting Options**

307 / 357 Card Edge Connector Part Number: 357-033-458-108

YOUR CONNECTION TO QUALITY & SERVICE

| ACAD REFERENCE NO | . 307 ENG MASTER |
|-------------------|------------------|
| DRAWN: J.LEE      | DATE: AUG. 11/09 |
| CHECKED:          | DATE:            |
| SCALE: NTS        | SHEET 1 OF 3     |
| DRAWING NUMBER    | ISSUE            |