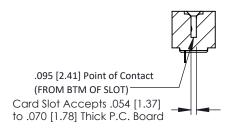

**Mounting Option Contact Detail** 90 Degree Bend (Code 545 Contacts) #4-40 Unified Threaded Inserts .156 [3.96] Contact Spacing x .200 [5.08] Row Spacing 0.156[3.96] 5.312[134.92] 0.500 [12.70] 5.458 [138.63] 5.744 [145.90]