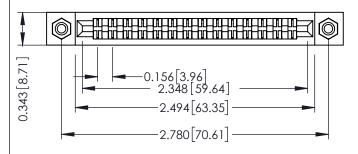

**Mounting Option** #4-40 Unified Threaded Inserts **Contact Detail** 

PC Tail .023x.013(0.58x0.33) - Tail LG=.213(5.41) .156 [3.96] Contact Spacing x .200 [5.08] Row Spacing