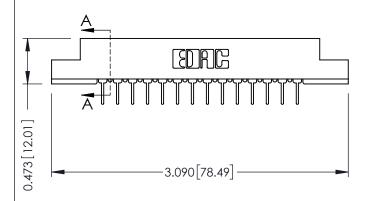

## SECTION A-A

| 307 / 357 Cara Eage Connector  Part Number: 357-028-524-208                  | ACAD REFERENCE NO. |   |
|------------------------------------------------------------------------------|--------------------|---|
|                                                                              | DRAWN: J.LEE       | D |
|                                                                              | CHECKED:           | D |
| EDAC INC THESE DRAWINGS AND SPECIFICATIONS ARE THE PROPERTY OF EDAC INC. AND | SCALE: NTS         | S |
| TORONTO, ONTARIO SHALL NOT BE REPRODUCED, OR COPIED                          | DRAWING NUMBER     |   |