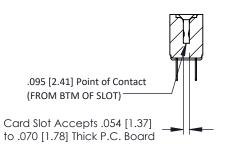

**Mounting Option** #4-40 Unified Threaded Inserts **Contact Detail** 

PC Tail .023x.013(0.58x0.33) - Tail LG=.213(5.41) .156 [3.96] Contact Spacing x .200 [5.08] Row Spacing