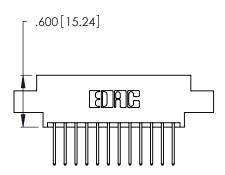

<u>Contact Dimensions:</u>
522-P.C. Tail .025 Sq. (0.64 Sq.) - Tail LG. =.440 (11.18)
.125 (3.18) Contact Spacing x .250 (6.35) Row Spacing

- 346/396 SERIES CARD EDGE CONNECTOR PART NUMBER: 346-024-522-802
- INSULATOR MATERIAL: THERMOPLASTIC POLYESTER, UL 94V-0 CONTACT MATERIAL; COPPER, NICKEL, TIN ALLOY CA-725 CONTACT PLATING: GOLD ON THE MATING AREA, TIN-LEAD ON THE CONTACT TAILS, NICKEL UNDERPLATE