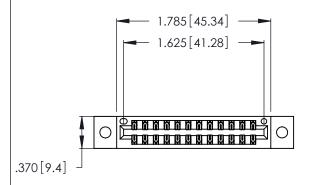

| Card Slot Accepts .054 [1.37] to .070 [1.78] —— Thick P.C. Board |
|------------------------------------------------------------------|
| .330[8.38] Card Slot                                             |
| .160[4.07]Point of Contact                                       |