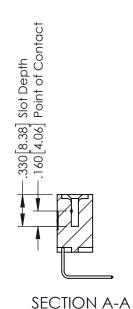

346-ENG-MASTER

**Contact Code 555** 

**Contact Code 556** 

INSULATOR MATERIAL: THERMOPLASTIC POLYESTER, UL 94V-0 CONTACT MATERIAL; COPPER, NICKEL, TIN ALLOY CA-725

CONTACT PLATING: GOLD ON THE MATING AREA, TIN-LEAD ON THE CONTACT TAILS, NICKEL UNDERPLATE