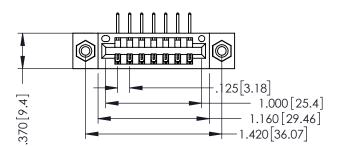

INSULATOR MATERIAL: THERMOPLASTIC POLYESTER, UL 94V-0 CONTACT MATERIAL; COPPER, NICKEL, TIN ALLOY CA-725 CONTACT PLATING: GOLD ON THE MATING AREA, TIN-LEAD ON THE CONTACT TAILS, NICKEL UNDERPLATE

346/396 SERIES CARD EDGE CONNECTOR PART NUMBER: 346-007-558-608

346-ENG-MASTER

**Contact Code 555** 

**Contact Code 556** 

INSULATOR MATERIAL: THERMOPLASTIC POLYESTER, UL 94V-0 CONTACT MATERIAL; COPPER, NICKEL, TIN ALLOY CA-725

CONTACT PLATING: GOLD ON THE MATING AREA, TIN-LEAD ON THE CONTACT TAILS, NICKEL UNDERPLATE