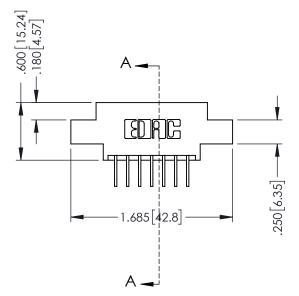

## 346/396 SERIES CARD EDGE CONNECTOR CONTACT CODE 555,556,558,559,560 DIMENSIONS

YOUR CONNECTION TO QUALITY & SERVICE

|   | ACAD REFERENCE NO | . 346-ENG-MASTER |
|---|-------------------|------------------|
|   | DRAWN: J.LEE      | DATE: APR. 22/09 |
|   | CHECKED:          | DATE:            |
| D | SCALE: 1:1        | SHEET 2 OF 2     |
|   | DRAWING NUMBER    | ISSUE            |