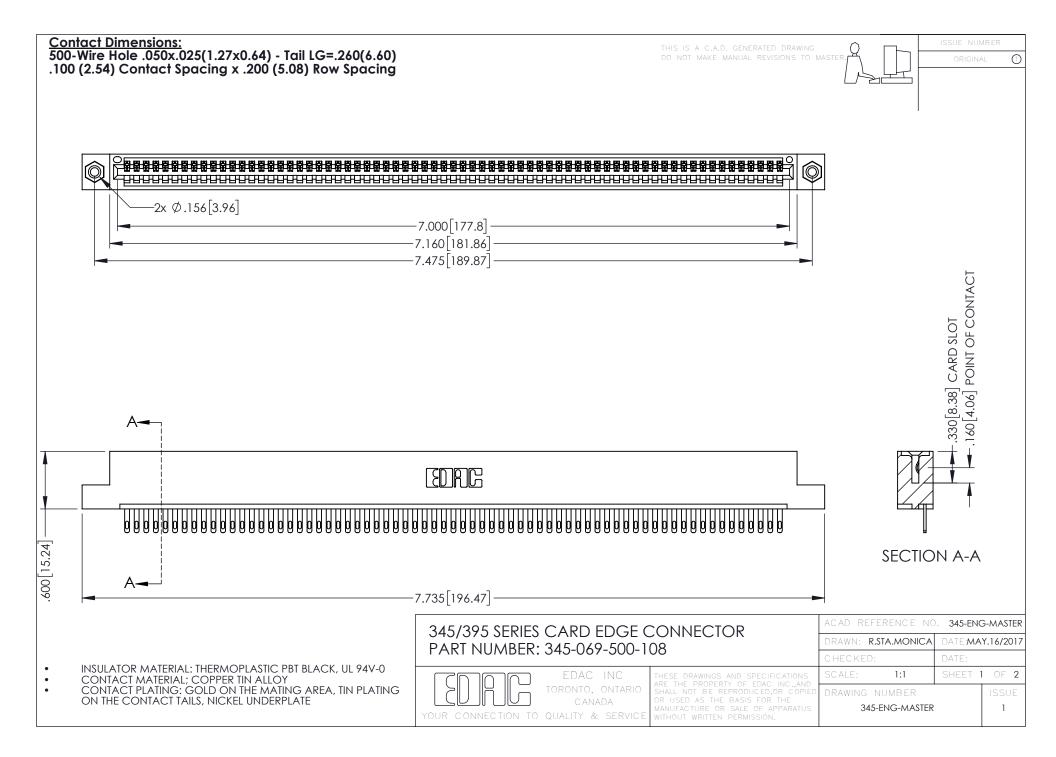

**Contact Code 558** 

Contact Code 559

**Contact Code 560** 

INSULATOR MATERIAL: THERMOPLASTIC POLYESTER, UL 94V-0

DAP MATERIAL AVAILABLE UPON REQUEST

CONTACT MATERIAL; COPPER ALLOY CONTACT PLATING: GOLD ON THE MATING AREA, TIN PLATING ON THE CONTACT TAILS, NICKEL UNDERPLATE

345/395 SERIES CARD EDGE CONNECTOR CONTACT CODE 555,556,558,559,560 DIMENSIONS

YOUR CONNECTION TO QUALITY & SERVICE

|      | ACAD REFERENCE NO. 345-ENG-MASTER |                  |
|------|-----------------------------------|------------------|
| S    | DRAWN: R.STA.MONICA               | DATE:MAY.16/2017 |
|      | CHECKED:                          | DATE:            |
| J ** | SCALE: 1:1                        | SHEET 2 OF 2     |
| ED   | DRAWING NUMBER                    | ISSUE            |

345-E