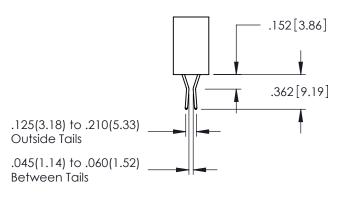

<u>Contact Dimensions:</u>
521-P.C. Tail .025 Sq.(0.64 Sq.) - Tail LG=.150(3.81)
.100 (2.54) Contact Spacing x .200 (5.08) Row Spacing

1

INSULATOR MATERIAL: THERMOPLASTIC PBT BLACK, UL 94V-0

CONTACT MATERIAL; COPPER TIN ALLOY CONTACT PLATING: GOLD ON THE MATING AREA, TIN PLATING ON THE CONTACT TAILS, NICKEL UNDERPLATE