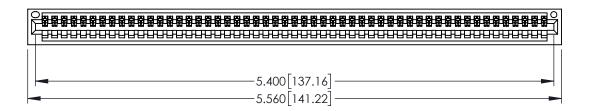

<u>Contact Dimensions:</u>
521-P.C. Tail .025 Sq.(0.64 Sq.) - Tail LG=.150(3.81)
.100 (2.54) Contact Spacing x .200 (5.08) Row Spacing

1

INSULATOR MATERIAL: THERMOPLASTIC PBT BLACK, UL 94V-0

CONTACT MATERIAL; COPPER TIN ALLOY CONTACT PLATING: GOLD ON THE MATING AREA, TIN PLATING ON THE CONTACT TAILS, NICKEL UNDERPLATE

| 345/395 SERIES CARD EDGE CONNECTO | R |
|-----------------------------------|---|
| PART NUMBER: 345-053-521-101      |   |

YOUR CONNECTION TO QUALITY & SERVICE

| MANUFACTURE OR SALE OF APPARATUS WITHOUT WRITTEN PERMISSION. | ARE THE PROPERTY OF EDAC INC.,AND<br>SHALL NOT BE REPRODUCED,OR COPIED |
|--------------------------------------------------------------|------------------------------------------------------------------------|
|                                                              |                                                                        |