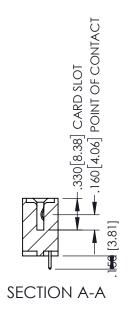

<u>Contact Dimensions:</u>
521-P.C. Tail .025 Sq.(0.64 Sq.) - Tail LG=.150(3.81)
.100 (2.54) Contact Spacing x .200 (5.08) Row Spacing

1

INSULATOR MATERIAL: THERMOPLASTIC PBT BLACK, UL 94V-0

CONTACT MATERIAL; COPPER TIN ALLOY CONTACT PLATING: GOLD ON THE MATING AREA, TIN PLATING ON THE CONTACT TAILS, NICKEL UNDERPLATE

**Contact Code 558** 

Contact Code 559

**Contact Code 560** 

- INSULATOR MATERIAL: THERMOPLASTIC POLYESTER, UL 94V-0 DAP MATERIAL AVAILABLE UPON REQUEST

CONTACT MATERIAL; COPPER ALLOY CONTACT PLATING: GOLD ON THE MATING AREA, TIN PLATING ON THE CONTACT TAILS, NICKEL UNDERPLATE