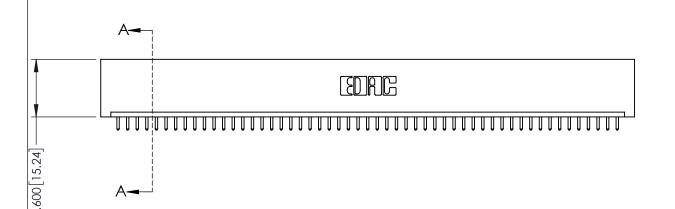

<u>Contact Dimensions:</u>
521-P.C. Tail .025 Sq.(0.64 Sq.) - Tail LG=.150(3.81)
.100 (2.54) Contact Spacing x .200 (5.08) Row Spacing

1

INSULATOR MATERIAL: THERMOPLASTIC PBT BLACK, UL 94V-0

CONTACT MATERIAL; COPPER TIN ALLOY CONTACT PLATING: GOLD ON THE MATING AREA, TIN PLATING ON THE CONTACT TAILS, NICKEL UNDERPLATE

| 345/395 SERIES CARD EDGE CONNECTO | R |
|-----------------------------------|---|
| PART NUMBER: 345-053-521-101      |   |

YOUR CONNECTION TO QUALITY & SERVICE

| MANUFACTURE OR SALE OF APPARATUS WITHOUT WRITTEN PERMISSION. | ARE THE PROPERTY OF EDAC INC.,AND<br>SHALL NOT BE REPRODUCED,OR COPIED |
|--------------------------------------------------------------|------------------------------------------------------------------------|
|                                                              |                                                                        |