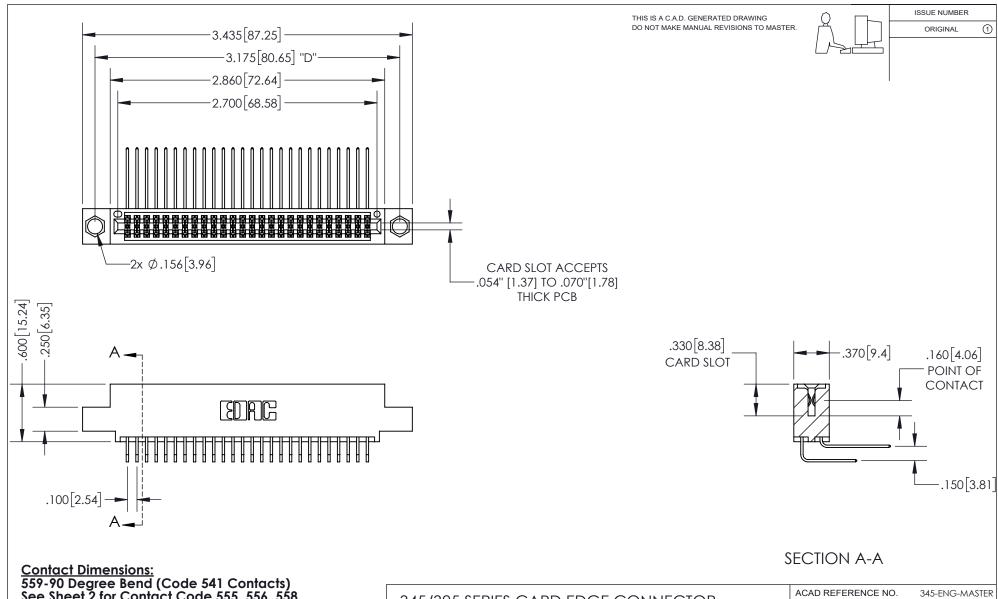

345/395 SERIES CARD EDGE CONNECTOR PART NUMBER: 345-052-559-504

YOUR CONNECTION TO QUALITY & SERVICE

**EDAC INC** TORONTO, ONTARIO CANADA

THESE DRAWINGS AND SPECIFICATIONS ARE THE PROPERTY OF EDAC INC.,AND SHALL NOT BE REPRODUCED, OR COPIED OR USED AS THE BASIS FOR THE MANUFACTURE OR SALE OF APPARATUS WITHOUT WRITTEN PERMISSION.

| ACAD REFERENCE NO.  | 345-ENG-MASTER   |
|---------------------|------------------|
| DRAWN: R.STA.MONICA | DATE:MAY.16/2017 |
| CHECKED:            | DATE:            |
| SCALE: 1:1          | SHEET 1 OF 2     |
| DRAWING NUMBER      | ISSUE            |
| 345-ENG-MASTER      | 1                |