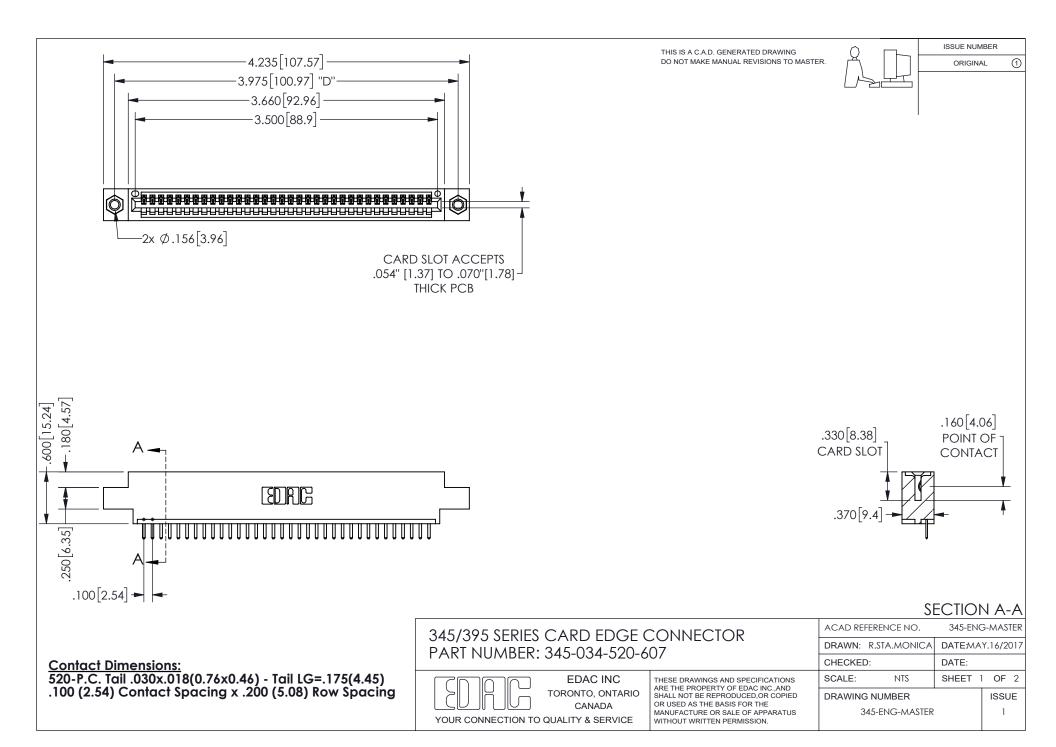

ISSUE NUMBER ORIGINAL

1









**Contact Code 558** 

Contact Code 559

Contact Code 560

INSULATOR MATERIAL: THERMOPLASTIC POLYESTER, UL 94V-0 DAP MATERIAL AVAILABLE UPON REQUEST

CONTACT MATERIAL; COPPER ALLOY

CONTACT PLATING: GOLD ON THE MATING AREA, TIN PLATING ON THE CONTACT TAILS, NICKEL UNDERPLATE

## 345/395 SERIES CARD EDGE CONNECTOR CONTACT CODE 555,556,558,559,560 DIMENSIONS

YOUR CONNECTION TO QUALITY & SERVICE

**EDAC INC** TORONTO, ONTARIO CANADA

THESE DRAWINGS AND SPECIFICATIONS ARE THE PROPERTY OF EDAC INC.,AND SHALL NOT BE REPRODUCED, OR COPIED OR USED AS THE BASIS FOR THE MANUFACTURE OR SALE OF APPARATUS WITHOUT WRITTEN PERMISSION.

| ACAD REFERENCE NO.  | 345-ENG-MASTER   |
|---------------------|------------------|
| DRAWN: R.STA.MONICA | DATE:MAY.16/2017 |
| C