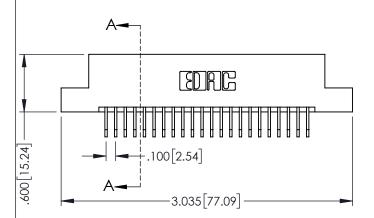

345/395 SERIES CARD EDGE CONNECTOR CONTACT CODE 555,556,558,559,560 DIMENSIONS

YOUR CONNECTION TO QUALITY & SERVICE

ACAD REFERENCE NO. 345-ENG-MASTER DATE:MAY.16/2017 DRAWN: R.STA.MONICA 1:1 SHEET 2 OF 2