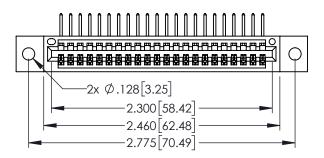

345/395 SERIES CARD EDGE CONNECTOR CONTACT CODE 555,556,558,559,560 DIMENSIONS

YOUR CONNECTION TO QUALITY & SERVICE

ACAD REFERENCE NO. 345-ENG-MASTER DATE:MAY.16/2017 DRAWN: R.STA.MONICA 1:1 SHEET 2 OF 2