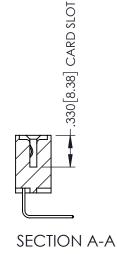

345/395 SERIES CARD EDGE CONNECTOR CONTACT CODE 555,556,558,559,560 DIMENSIONS

YOUR CONNECTION TO QUALITY & SERVICE

ACAD REFERENCE NO. 345-ENG-MASTER DATE:MAY.16/2017 DRAWN: R.STA.MONICA 1:1 SHEET 2 OF 2