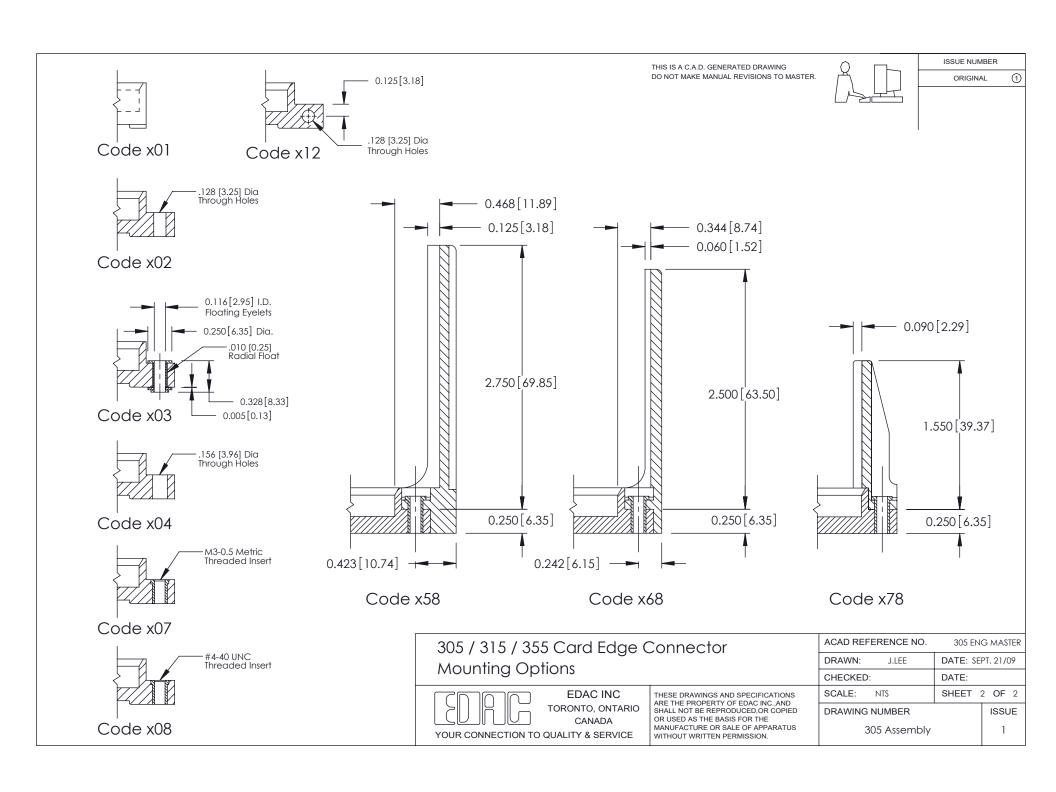

| Mounting Option 12128 (3:25) Dia. Side Mounting Holes 500-Wire Hole .087x.013 .156 [3.96] Contact Space |                                                                     | Contact Detail 500-Wire Hole .087x.013(2.21x0.33) - Tail LG.=.282(7.16) .156 [3.96] Contact Spacing x .140 [3.56] Row Spacing |                                                                                        | THIS IS A C.A.D. GENERATED DRAWING<br>DO NOT MAKE MANUAL REVISIONS TO MASTER |                                               | ISSUE NUM<br>ORIGINA              | _         |
|---------------------------------------------------------------------------------------------------------|---------------------------------------------------------------------|-------------------------------------------------------------------------------------------------------------------------------|----------------------------------------------------------------------------------------|------------------------------------------------------------------------------|-----------------------------------------------|-----------------------------------|-----------|
|                                                                                                         | Card Slot Accepts<br>.054 (1.37) to .070 (1.78)<br>Thick P.C. Board |                                                                                                                               |                                                                                        |                                                                              |                                               |                                   |           |
| \ \ \ \ \ \ \ \ \ \ \ \ \ \ \ \ \ \ \                                                                   | 0.156[3.96]                                                         |                                                                                                                               |                                                                                        |                                                                              |                                               |                                   |           |
|                                                                                                         |                                                                     | 6.716[170.59]                                                                                                                 |                                                                                        |                                                                              |                                               |                                   |           |
|                                                                                                         | -                                                                   | 6.862[174.29] ————————————————————————————————————                                                                            |                                                                                        | -                                                                            |                                               |                                   |           |
|                                                                                                         |                                                                     |                                                                                                                               |                                                                                        |                                                                              |                                               |                                   |           |
|                                                                                                         |                                                                     |                                                                                                                               |                                                                                        |                                                                              | [48]                                          | Slot                              |           |
|                                                                                                         |                                                                     |                                                                                                                               |                                                                                        |                                                                              | 0.295[7                                       | Card Slot                         |           |
|                                                                                                         | A                                                                   |                                                                                                                               |                                                                                        |                                                                              |                                               |                                   | <         |
| 1                                                                                                       |                                                                     |                                                                                                                               |                                                                                        |                                                                              | <u> </u>                                      |                                   |           |
| +                                                                                                       |                                                                     |                                                                                                                               |                                                                                        |                                                                              |                                               |                                   | SECTION   |
| 8                                                                                                       |                                                                     |                                                                                                                               |                                                                                        |                                                                              |                                               | <b>     </b><br>0.090[2.2         |           |
| 0.460[11.68]                                                                                            | 7.148[181.56]                                                       |                                                                                                                               |                                                                                        |                                                                              |                                               | Point of C                        | Contact   |
| .460                                                                                                    | 7.458[189.43]                                                       |                                                                                                                               |                                                                                        |                                                                              | 1                                             |                                   |           |
|                                                                                                         | 305 / 315 / 355 Card Edge Connector                                 |                                                                                                                               |                                                                                        |                                                                              |                                               | ACAD REFERENCE NO. 305 ENG MASTER |           |
|                                                                                                         | Part Number: 305-084-500-212                                        |                                                                                                                               |                                                                                        |                                                                              | DRAWN: J.LEE DATE: SEPT. 21/09 CHECKED: DATE: |                                   | 21. 21/09 |
|                                                                                                         | EDAC INC THESE DRAWINGS AND SPECI                                   |                                                                                                                               |                                                                                        | THESE DRAWINGS AND SPECIFICATIONS                                            | SCALE: NTS                                    | SHEET                             | 1 OF 2    |
| See Accompanying Page for:  Mounting Options                                                            |                                                                     | TORONTO, O                                                                                                                    | NTARIO                                                                                 | ARE THE PROPERTY OF EDACING AND                                              | DRAWING NUMBER                                |                                   | ISSUE     |
|                                                                                                         | - Woulding Options                                                  |                                                                                                                               | OR USED AS THE BASIS FOR THE MANUFACTURE OR SALE OF APPARA WITHOUT WRITTEN PERMISSION. |                                                                              | 305 Assembly                                  | ,                                 | 1         |