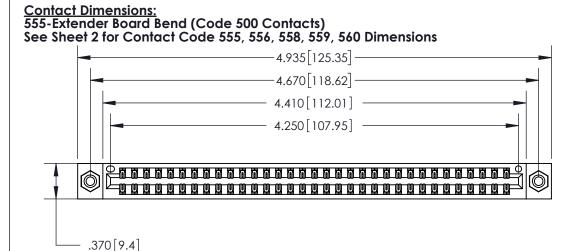

THIS IS A C.A.D. GENERATED DRAWING DO NOT MAKE MANUAL REVISIONS TO MASTER.

ISSUE NUMBER ORIGINAL

Card Slot Accepts .054 [1.37] to .070 [1.78] Thick P.C. Board .330 [8.38] Card Slot .160 [4.07] Point of Contact -

INSULATOR MATERIAL: THERMOPLASTIC POLYESTER, UL 94V-0 CONTACT MATERIAL; COPPER, NICKEL, TIN ALLOY CA-725 CONTACT PLATING: GOLD ON THE MATING AREA, TIN-LEAD ON THE CONTACT TAILS, NICKEL UNDERPLATE

.600 [15.24]

846/896 SERIES HIGH TEMP CARD EDGE CONNECTOR PART NUMBER: 896-066-555-808

YOUR CONNECTION TO QUALITY & SERVICE

**EDAC INC** TORONTO, ONTARIO CANADA

THESE DRAWINGS AND SPECIFICATIONS ARE THE PROPERTY OF EDAC INC.,AND SHALL NOT BE REPRODUCED, OR COPIED OR USED AS THE BASIS FOR THE MANUFACTURE OR SALE OF APPARATUS WITHOUT WRITTEN PERMISSION.